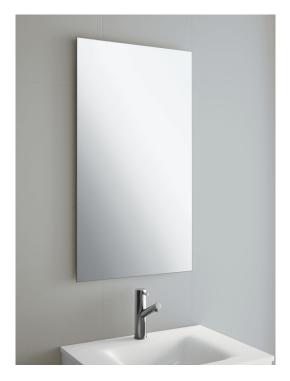

## **Product Information**

- Model SENA 400: dimension 400X800x5 mm (Glass thickness = 5mm) - Model SENA 500: dimension 500X800x5 mm (Glass thickness = 5mm) - Model SENA 600: dimension 600X800x5 mm (Glass thickness = 5mm) - Model SENA 700: dimension 700X800x5 mm (Glass thickness = 5mm) - Model SENA 800: dimension 800X800x5 mm (Glass thickness = 5mm) - Model SENA 900: dimension 900X800x5 mm (Glass thickness = 5mm) - Model SENA 1000: dimension 1000X800x5 mm (Glass thickness = 5mm) - Model SENA 1200: dimension 1200X800x5 mm (Glass thickness = 5mm)