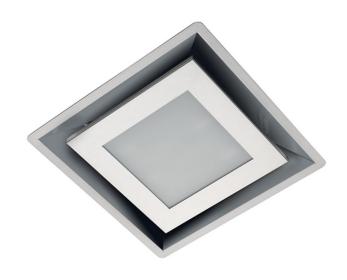

# Hood Modular System 2518 001

Hoods

Code: 2518 001

Code: 2518 001 Control Code: 2519 001 Subordinate

#### **DETAILS**

| White                                           |
|-------------------------------------------------|
| Stainless steel                                 |
| Satin Finish - glass                            |
| D                                               |
| min 220 mm / max 310 mm                         |
| Modular - modular ceiling suction system        |
| 1 grease filtre                                 |
| Suction hood (filtering modality not available) |
|                                                 |

| Cut out               | 340x340 mm                                                                                                                                                                                                                          |
|-----------------------|-------------------------------------------------------------------------------------------------------------------------------------------------------------------------------------------------------------------------------------|
| Air exhaust hole      | ø 120 mm                                                                                                                                                                                                                            |
| Lighting              | Low consuption LED lighting                                                                                                                                                                                                         |
| Notes:                | Fume exhaust ducts must have an internal diameter not lower than 120 mm                                                                                                                                                             |
| Notes:                | The height of the hood from the hob suggests the use of at least two suction modules, for adequate suction.                                                                                                                         |
| Air flow rate         | 400mc/h                                                                                                                                                                                                                             |
| Motor power           | 140W                                                                                                                                                                                                                                |
| Hood type             | Ceiling suction hood                                                                                                                                                                                                                |
| Type of commands      | Remote control                                                                                                                                                                                                                      |
| Suction speed         | 4 operating speeds                                                                                                                                                                                                                  |
| FEATURES              |                                                                                                                                                                                                                                     |
| Auto delayed shutdown | All the models with electronic interface can be programmed to turn off the suction at a postponed moment, so as to prolong the aeration of the room even after the cooking has been completed.                                      |
| Led lighting          | Particular attention to energy saving with LED lighting systems. They assure a 10 times lower consumption and a 10 times longer duration. Our LED lights are designed to create an adequate comfort and safety in the cooking area. |