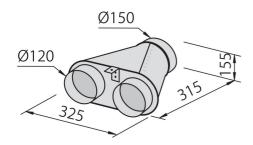

#### **OPTIONAL ACCESSORIES**

Collector for 2 pipes 2523 000

Collector for 3 pipes 2524 000

Collector for 4 pipes 2525 000

Flexible silencing canalization 9700 602

Modular light 2520 001