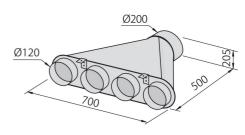

#### **OPTIONAL ACCESSORIES**

Collector for 2 pipes 2523 000

Collector for 3 pipes 2524 000

Collector for 4 pipes 2525 000

Flexible silencing canalization 9700 602

Modular light 2520 001