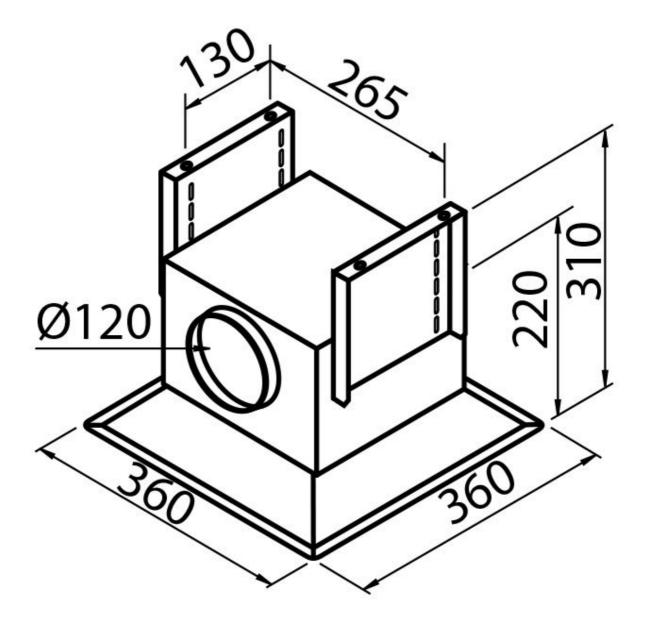

| Cut out               | 340x340 mm                                                                                                                                                                                                                          |
|-----------------------|-------------------------------------------------------------------------------------------------------------------------------------------------------------------------------------------------------------------------------------|
| Air exhaust hole      | ø 120 mm                                                                                                                                                                                                                            |
| Lighting              | Low consuption LED lighting                                                                                                                                                                                                         |
| Notes:                | Fume exhaust ducts must have an internal diameter not lower than 120 mm                                                                                                                                                             |
| Notes:                | The height of the hood from the hob suggests the use of at least two suction modules, for adequate suction.                                                                                                                         |
| Air flow rate         | 400mc/h                                                                                                                                                                                                                             |
| Motor power           | 140W                                                                                                                                                                                                                                |
| Hood type             | Ceiling suction hood                                                                                                                                                                                                                |
| Type of commands      | Remote control                                                                                                                                                                                                                      |
| Suction speed         | 4 operating speeds                                                                                                                                                                                                                  |
| FEATURES              |                                                                                                                                                                                                                                     |
| Auto delayed shutdown | All the models with electronic interface can be programmed to turn off the suction at a postponed moment, so as to prolong the aeration of the room even after the cooking has been completed.                                      |
| Led lighting          | Particular attention to energy saving with LED lighting systems. They assure a 10 times lower consumption and a 10 times longer duration. Our LED lights are designed to create an adequate comfort and safety in the cooking area. |

## **TECHNICAL DATA**