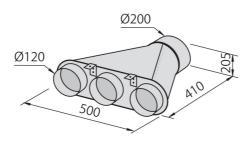

#### **OPTIONAL ACCESSORIES**

Collector for 2 pipes 2523 000

Collector for 3 pipes 2524 000

Collector for 4 pipes 2525 000

Flexible silencing canalization 9700 602

Modular light 2520 001