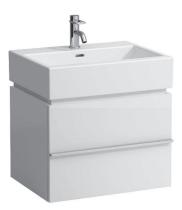

## Vanity unit 40118.1 40118.2

| TECHNICAL DATA     |                                                   |                      |                                                    |
|--------------------|---------------------------------------------------|----------------------|----------------------------------------------------|
| Order no.          | 40118.1 / 1 drawer                                | Mounting acc. incl.  | Installation set for furniture, order no. 49120.6, |
|                    | 40118.2 / 2 drawers                               |                      | 49114.0                                            |
| Dimensions (WxHxD) | 595 x 425 x 455 mm                                | Mounting information | The walls installed on must meet the require-      |
| Matching for       | Washbasin, order no. 81743.3                      |                      | ments of the furniture in terms of weight and      |
| Specification      | Body/Front – MDF board with PVC foil              |                      | the supplied fastening elements. If this cannot    |
|                    | Integrated handle on the top of the drawer and    |                      | be guaranteed another method of installation       |
|                    | aluminum handle bar in the middle                 |                      | needs to be chosen. For example with feet.         |
| Weight             | 40118.1 / 21,0 kg                                 | Colours              | 463 – White matt                                   |
|                    | 40118.2 / 25,5 kg                                 |                      | 475 – White glossy                                 |
| Accessories excl.  | Feet (2 pieces), aluminium, order no. 48309.9     |                      | 519 – Chalked oak                                  |
|                    | Towel rail, anodized aluminium, order no. 49095.2 |                      | 548 – Anthracite oak                               |
|                    | Space saving siphon, order no. 89424.0            |                      | 999 – 39 other lacquered colours on request        |