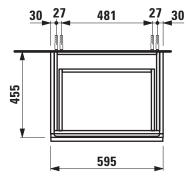

## Vanity unit 40118.1 40118.2

| TECHNICAL DATA     |                                                   |                      |                                                    |
|--------------------|---------------------------------------------------|----------------------|----------------------------------------------------|
| Order no.          | 40118.1 / 1 drawer                                | Mounting acc. incl.  | Installation set for furniture, order no. 49120.6, |
|                    | 40118.2 / 2 drawers                               |                      | 49114.0                                            |
| Dimensions (WxHxD) | 595 x 425 x 455 mm                                | Mounting information | The walls installed on must meet the require-      |
| Matching for       | Washbasin, order no. 81743.3                      |                      | ments of the furniture in terms of weight and      |
| Specification      | Body/Front – MDF board with PVC foil              |                      | the supplied fastening elements. If this cannot    |
|                    | Integrated handle on the top of the drawer and    |                      | be guaranteed another method of installation       |
|                    | aluminum handle bar in the middle                 |                      | needs to be chosen. For example with feet.         |
| Weight             | 40118.1 / 21,0 kg                                 | Colours              | 463 – White matt                                   |
|                    | 40118.2 / 25,5 kg                                 |                      | 475 – White glossy                                 |
| Accessories excl.  | Feet (2 pieces), aluminium, order no. 48309.9     |                      | 519 – Chalked oak                                  |
|                    | Towel rail, anodized aluminium, order no. 49095.2 |                      | 548 – Anthracite oak                               |
|                    | Space saving siphon, order no. 89424.0            |                      | 999 – 39 other lacquered colours on request        |

## TECHNICAL DRAWINGS / S 1 : 20