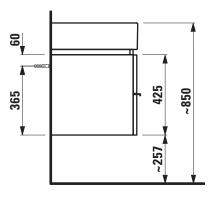

## Vanity unit 40118.1 40118.2

| TECHNICAL DATA     |                                                   |                      |                                                    |
|--------------------|---------------------------------------------------|----------------------|----------------------------------------------------|
| Order no.          | 40118.1 / 1 drawer                                | Mounting acc. incl.  | Installation set for furniture, order no. 49120.6, |
|                    | 40118.2 / 2 drawers                               |                      | 49114.0                                            |
| Dimensions (WxHxD) | 595 x 425 x 455 mm                                | Mounting information | The walls installed on must meet the require-      |
| Matching for       | Washbasin, order no. 81743.3                      |                      | ments of the furniture in terms of weight and      |
| Specification      | Body/Front – MDF board with PVC foil              |                      | the supplied fastening elements. If this cannot    |
|                    | Integrated handle on the top of the drawer and    |                      | be guaranteed another method of installation       |
|                    | aluminum handle bar in the middle                 |                      | needs to be chosen. For example with feet.         |
| Weight             | 40118.1 / 21,0 kg                                 | Colours              | 463 – White matt                                   |
|                    | 40118.2 / 25,5 kg                                 |                      | 475 – White glossy                                 |
| Accessories excl.  | Feet (2 pieces), aluminium, order no. 48309.9     |                      | 519 – Chalked oak                                  |
|                    | Towel rail, anodized aluminium, order no. 49095.2 |                      | 548 – Anthracite oak                               |
|                    | Space saving siphon, order no. 89424.0            |                      | 999 – 39 other lacquered colours on request        |

## TECHNICAL DRAWINGS / S 1 : 20