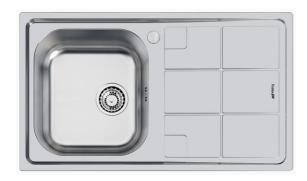

## Sink F300 1351 06x

Sinks

Code: 1351 06x

Code: 1351 061 DX (Vasca a destra) Code: 1351 062 SX (Vasca a sinistra)

## **DETAILS**

| Material               | AISI 304 stainless steel                                        |
|------------------------|-----------------------------------------------------------------|
| Texture                | Foster brushed                                                  |
| Base                   | 45 cm                                                           |
| Edge/Installation Type | Standard (8 mm Edge)                                            |
| Dimensions             | 860x500 mm                                                      |
| Standard fittings      | Fixing hooks, gasket, drain, overflow and siphon, boxed packing |
| Mixer holes            | 1 standard hole                                                 |
| Built-in hole          | 840x480 mm                                                      |
| Drainer                | Yes                                                             |

| Width                     | 86 cm                                                                                                                                                                                                                    |
|---------------------------|--------------------------------------------------------------------------------------------------------------------------------------------------------------------------------------------------------------------------|
| Bowl dimension            | 362,5x400mm                                                                                                                                                                                                              |
| Number of bowls           | 1 bowl                                                                                                                                                                                                                   |
| Waste fitting             | 3,5" drain                                                                                                                                                                                                               |
| FEATURES                  |                                                                                                                                                                                                                          |
| Added value               | Foster uses steel thicknesses higher than those used on average by other manufacturers. This is how, thanks to our long experience, we know how to make sinks of superior quality and with a better resistance to aging. |
| Basket 3,5" waste fitting | The drain is equipped with a large 3.5" drain, with the practical basket cap that prevents the discharge of solid parts. The 3.5 "drain allows the use of the Foster waste-disposer, compatible with all models.         |
| Sliding brackets          |                                                                                                                                                                                                                          |