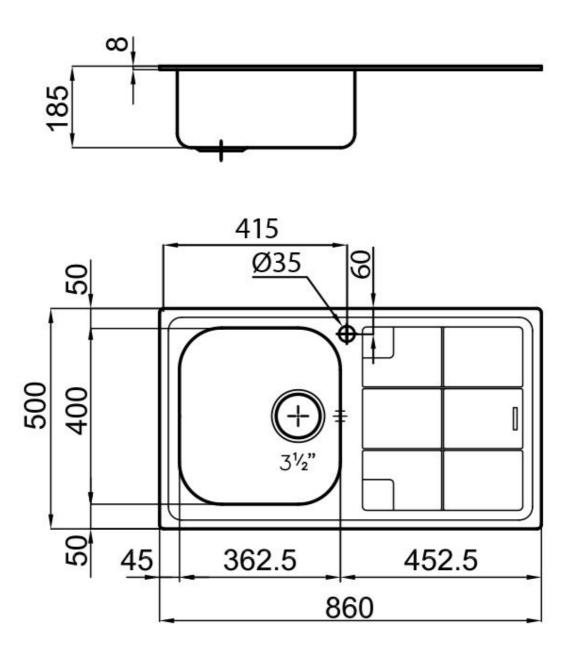

## **DETAILS**

| Material               | AISI 304 stainless steel                                        |
|------------------------|-----------------------------------------------------------------|
| Texture                | Foster brushed                                                  |
| Base                   | 45 cm                                                           |
| Edge/Installation Type | Standard (8 mm Edge)                                            |
| Dimensions             | 860x500 mm                                                      |
| Standard fittings      | Fixing hooks, gasket, drain, overflow and siphon, boxed packing |
| Mixer holes            | 1 standard hole                                                 |
| Built-in hole          | 840x480 mm                                                      |
| Drainer                | Yes                                                             |

| Width                     | 86 cm                                                                                                                                                                                                                    |
|---------------------------|--------------------------------------------------------------------------------------------------------------------------------------------------------------------------------------------------------------------------|
| Bowl dimension            | 362,5x400mm                                                                                                                                                                                                              |
| Number of bowls           | 1 bowl                                                                                                                                                                                                                   |
| Waste fitting             | 3,5" drain                                                                                                                                                                                                               |
| FEATURES                  |                                                                                                                                                                                                                          |
| Added value               | Foster uses steel thicknesses higher than those used on average by other manufacturers. This is how, thanks to our long experience, we know how to make sinks of superior quality and with a better resistance to aging. |
| Basket 3,5" waste fitting | The drain is equipped with a large 3.5" drain, with the practical basket cap that prevents the discharge of solid parts. The 3.5 "drain allows the use of the Foster waste-disposer, compatible with all models.         |
| Sliding brackets          |                                                                                                                                                                                                                          |

## **TECHNICAL DATA**