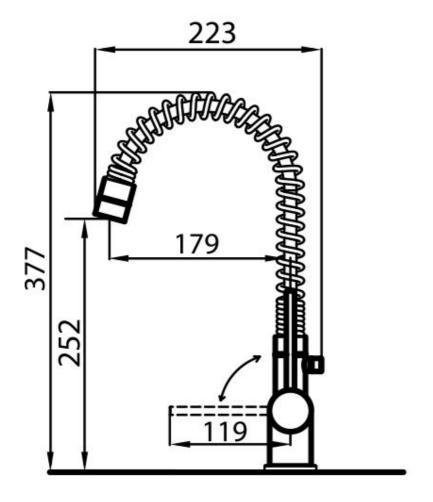

tating angle        | 360°                                                        |
| Strenghtening plate   | ø51mm                                                       |
| Cartrigde             | With ceramic discs                                          |
| Mixer hole            | ø35mm                                                       |
| Max worktop thickness | 40mm                                                        |
| Mixer type            | Single lever faucet with rotating barrel and flexible head. |

## **FEATURES**



Rotating angle All the taps have a wide angle of rotation. Some models even permit a full 360° rotation.

Strenghtening plate

Foster's mixer taps are equipped with the strenghtening plate that offers perfect stability on any sink.

## **TECHNICAL DATA**