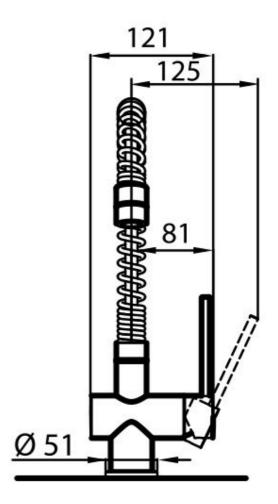

ting angle        | 360°                                                        |
| Strenghtening plate   | ø51mm                                                       |
| Cartrigde             | With ceramic discs                                          |
| Mixer hole            | ø35mm                                                       |
| Max worktop thickness | 40mm                                                        |
| Mixer type            | Single lever faucet with rotating barrel and flexible head. |

## **FEATURES**



Rotating angle All the taps have a wide angle of rotation. Some models even permit a full 360° rotation.

Strenghtening plate

Foster's mixer taps are equipped with the strenghtening plate that offers perfect stability on any sink.

## **TECHNICAL DATA**