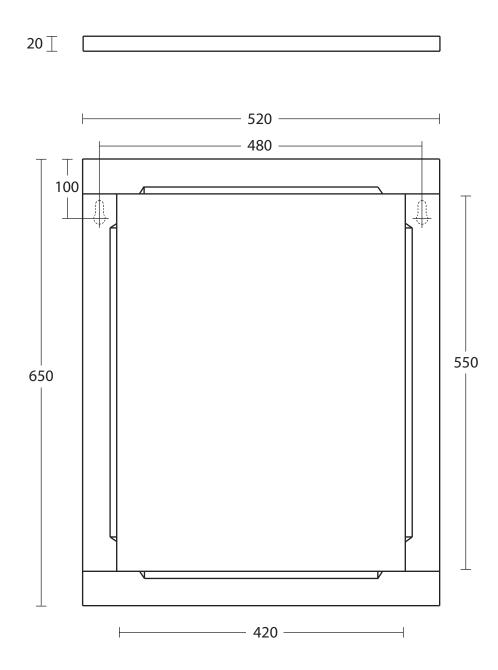

| Furniture Collection |                                                    |
|----------------------|----------------------------------------------------|
| Wall hung mirror     | Broadway Cloak mirror with internal chamfered edge |