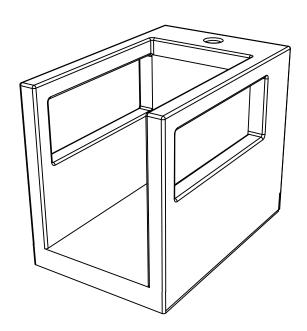

Scocca in ceramica bidet sospeso Glass monoforo (senza foro su richiesta) bacino in vetro escluso Glass ceramic case for bidet wall-hung one hole (no hole on request) float in glass not included

Scocca in ceramica bidet sospeso Glass monoforo (senza foro su richiesta) bacino in vetro escluso Glass ceramic case for bidet wall-hung one hole (no hole on request) float in glass not included

CERAMIC DESIGN

**SECTION** 

1:10

cod. GLCEBI01

This drawing including the respectivedata may neither be duplicated nor modified nor altered without the consent of GSG Ceramic Design. The use of the data/technical drawings take place at users own risk and under exclusion of any liability of GSG Ceramic Design. The dimensions are not binding; products are subject to changes. Measurement shown may be subjected to small variations or are indicative.