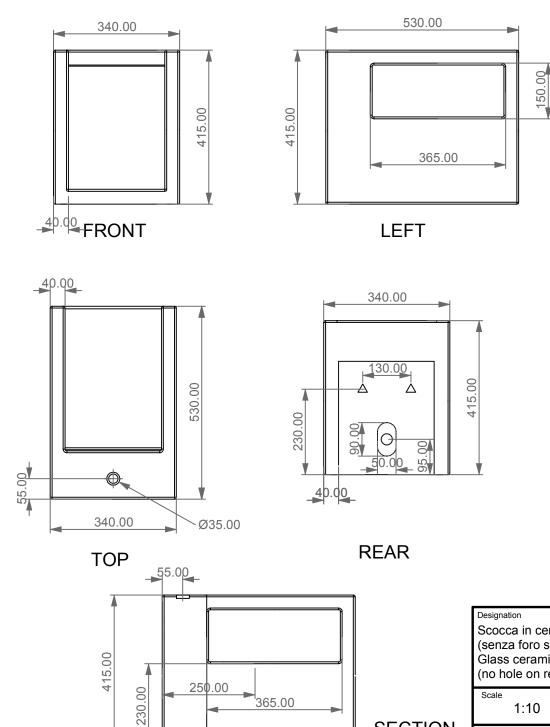

Scocca in ceramica bidet sospeso Glass monoforo (senza foro su richiesta) bacino in vetro escluso Glass ceramic case for bidet wall-hung one hole (no hole on request) float in glass not included

Scocca in ceramica bidet sospeso Glass monoforo (senza foro su richiesta) bacino in vetro escluso Glass ceramic case for bidet wall-hung one hole (no hole on request) float in glass not included

CERAMIC DESIGN

**SECTION** 

1:10

cod. GLCEBI01

This drawing including the respectivedata may neither be duplicated nor modified nor altered without the consent of GSG Ceramic Design. The use of the data/technical drawings take place at users own risk and under exclusion of any liability of GSG Ceramic Design. The dimensions are not binding; products are subject to changes. Measurement shown may be subjected to small variations or are indicative.