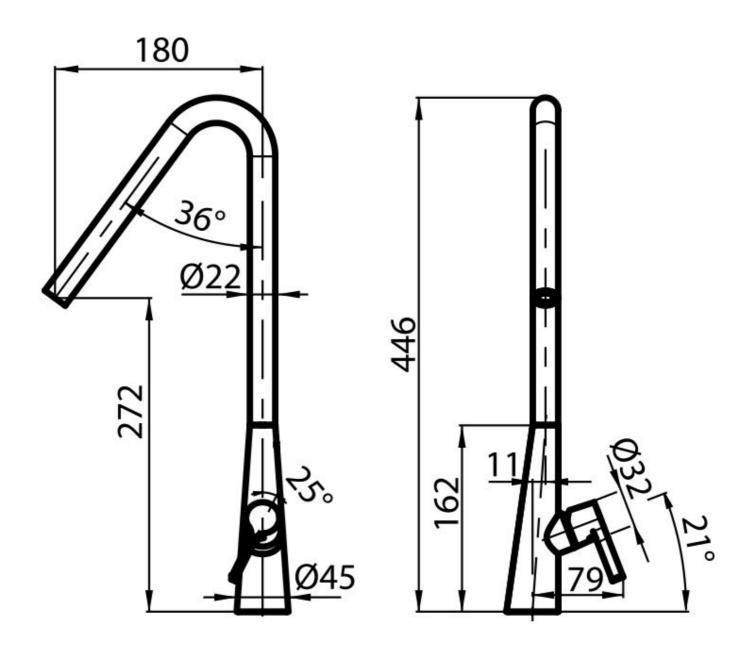

### DETAILS

| Material              | Stainless steel AISI 316                                                       |
|-----------------------|--------------------------------------------------------------------------------|
| Texture               | Satin                                                                          |
| Rotating angle        | 360°                                                                           |
| Strenghtening plate   | ø45mm                                                                          |
| Cartrigde             | With ceramic discs                                                             |
| Mixer hole            | ø35mm                                                                          |
| Rear encumbrance      | 15mm                                                                           |
| Max worktop thickness | 40mm                                                                           |
| Mixer type            | Single lever mixer tap with rotating barrel. Made in AISI 316 stainless steel. |