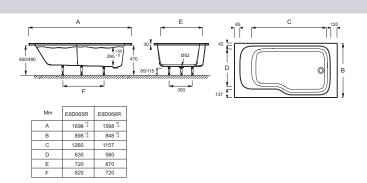

## **Technical drawing**

• WEIGHT: 26.5 kg

**Collection: MALICE** 

Finish\*:

00 - White

Main features:

- INSTALLATION TYPE: Drop-in
- SHAPE: Rectangular
- VERSION: Droite
- STEP: Not supplied
- OPTIONAL COORDINATING PANEL: Yes
- BATH WELL LENGTH: 126
- TWO-PERSON BATH: No
- GUARANTEE: 10 years
- OPTIONAL: Pivot bathscreen, storage shelfing, reversible panel and storage tray.

# Features

- DIMENSIONS: 170 x 90 x 50 cm
- MATERIAL: Acrylic
- VOLUME (L): 309/239
- WASTE DIAMETER: 5,2
- FEET: Supplied
- WASTE : Founi
- OPTIONAL COORDINATING BATHSCREEN: Yes
- BATH WELL WIDTH: 63
- CAN BE EQUIPPED WITH A WHIRLPOOL SYSTEM: No
- SUPPLIED WITH: Extra-slim waste with adjustable overflow included
- BOTTOM DIMENSIONS: 126 x 63/72 cm