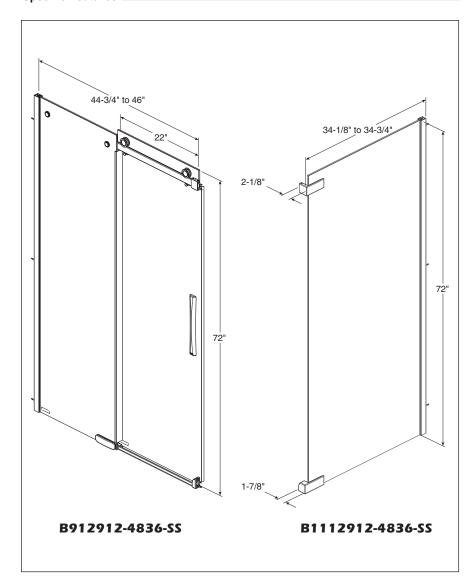

### B912912-4836-SS

- Designed to Fit Delta 48" x 36" Shower Base and Delta 36" Side Glass Panel
- Door can Accommodate a Left or Right Side Opening
- Can be Installed as an Alcove or as a Corner Shower with Addition of Optional Side Glass Panel

# B1112912-4836-SS

- Designed to Complete Delta 48" x 36" Corner Shower
- Panel can be Installed on Either Right or Left Side