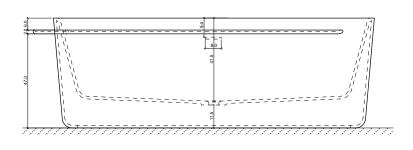

## PLATEAU EXVAPLAT/MESX

DESIGN BY Sebastian Herkner

<u>DESCRIPTION</u>
Bathtub with left shelf

Useful info:

Swivel sifon fixing with nut 1"1/2

connection with nut

Ø 40 mm. Pop up waste for bathtub

1"1/2 with free flow plug up&down Ø 72 mm

MODULE DIMENSION 160 x 75.5x h 55 cm

bathtub weight: 110 Kg

shelf weight: 4 Kg capacity: 225 Lt

MATERIAL LivingTec®

COLORS Owhite TOLERANCE +/- 0.5 %