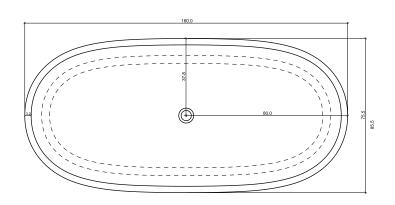

MODULE DIMENSION 160 x 75.5x h 55 cm

bathtub weight: 110 Kg

shelf weight: 4 Kg capacity: 225 Lt

MATERIAL LivingTec®

COLORS Owhite TOLERANCE +/- 0.5 %

MODULE DIMENSION 160 x 75.5x h 55 cm

bathtub weight: 110 Kg

shelf weight: 4 Kg capacity: 225 Lt

MATERIAL LivingTec®

COLORS White Tolerance +/- 0.5 %

MODULE DIMENSION 160

160 x 75.5x h 55 cm bathtub weight: 110 Kg

capacity: 225 Lt

MATERIAL LivingTec®

COLORS OWhite TOLERANCE +/- 0.5 %