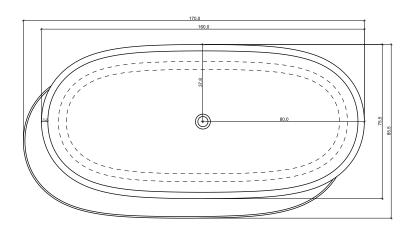

#### PLATEAU EXVAPLAT

DESIGN BY Sebastian Herkner

<u>DESCRIPTION</u>
Bathtub without shelf

Useful info:

Swivel sifon fixing with nut 1"1/2

connection with nut

Ø 40 mm. Pop up waste for bathtub

1"1/2 with free flow plug up&down Ø 72 mm

MODULE DIMENSION 160

160 x 75.5x h 55 cm bathtub weight: 110 Kg

capacity: 225 Lt

MATERIAL LivingTec®

COLORS OWhite TOLERANCE +/- 0.5 %