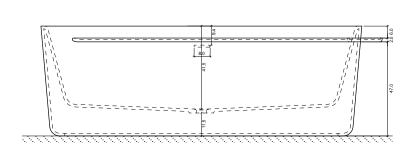

## PLATEAU EXVAPLAT/MESX

DESIGN BY Sebastian Herkner

<u>DESCRIPTION</u>
Bathtub with left shelf

Useful info:

Swivel sifon fixing with nut 1"1/2

connection with nut

Ø 40 mm. Pop up waste for bathtub

1"1/2 with free flow plug up&down Ø 72 mm

MODULE DIMENSION 160 x 75.5x h 55 cm

bathtub weight: 110 Kg

shelf weight: 4 Kg capacity: 225 Lt

MATERIAL LivingTec®

COLORS Owhite TOLERANCE +/- 0.5 %