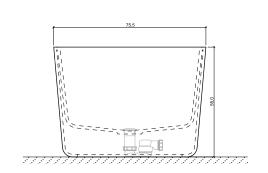

MODULE DIMENSION 160 x 75.5x h 55 cm

bathtub weight: 110 Kg

shelf weight: 4 Kg capacity: 225 Lt

MATERIAL LivingTec®

COLORS Owhite TOLERANCE +/- 0.5 %

MODULE DIMENSION 160 x 75.5x h 55 cm

bathtub weight: 110 Kg

shelf weight: 4 Kg capacity: 225 Lt

MATERIAL LivingTec®

COLORS White Tolerance +/- 0.5 %

MODULE DIMENSION 160

160 x 75.5x h 55 cm bathtub weight: 110 Kg

capacity: 225 Lt

MATERIAL LivingTec®

COLORS OWhite TOLERANCE +/- 0.5 %