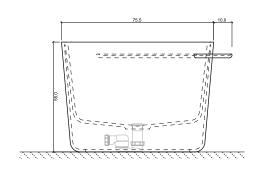

## PLATEAU EXVAPLAT/MEDX

DESIGN BY Sebastian Herkner

<u>DESCRIPTION</u>
Bathtub with right shelf

Useful info:

Swivel sifon fixing with nut 1"1/2

connection with nut

Ø 40 mm. Pop up waste for bathtub

1"1/2 with free flow plug up&down Ø 72 mm

MODULE DIMENSION 160 x 75.5x h 55 cm

bathtub weight: 110 Kg

shelf weight: 4 Kg capacity: 225 Lt

MATERIAL LivingTec®

COLORS White Tolerance +/- 0.5 %