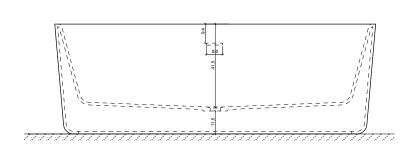

MODULE DIMENSION 160 x 75.5x h 55 cm

bathtub weight: 110 Kg

shelf weight: 4 Kg capacity: 225 Lt

MATERIAL LivingTec®

COLORS Owhite TOLERANCE +/- 0.5 %

MODULE DIMENSION 160 x 75.5x h 55 cm

bathtub weight: 110 Kg

shelf weight: 4 Kg capacity: 225 Lt

MATERIAL LivingTec®

COLORS White Tolerance +/- 0.5 %

MODULE DIMENSION 160

160 x 75.5x h 55 cm bathtub weight: 110 Kg

capacity: 225 Lt

MATERIAL LivingTec®

COLORS OWhite TOLERANCE +/- 0.5 %