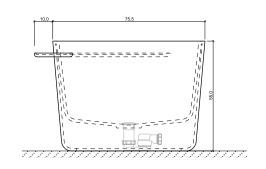

## PLATEAU EXVAPLAT/MEDX

DESIGN BY Sebastian Herkner

<u>DESCRIPTION</u>
Bathtub with right shelf

Useful info:

Swivel sifon fixing with nut 1"1/2

connection with nut

Ø 40 mm. Pop up waste for bathtub

1"1/2 with free flow plug up&down Ø 72 mm

MODULE DIMENSION 160 x 75.5x h 55 cm

bathtub weight: 110 Kg

shelf weight: 4 Kg capacity: 225 Lt

MATERIAL LivingTec®

COLORS White Tolerance +/- 0.5 %