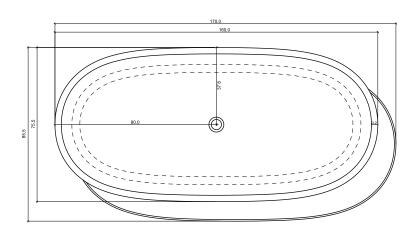

#### PLATEAU EXVAPLAT

DESIGN BY Sebastian Herkner

<u>DESCRIPTION</u>
Bathtub without shelf

Useful info:

Swivel sifon fixing with nut 1"1/2

connection with nut

Ø 40 mm. Pop up waste for bathtub

1"1/2 with free flow plug up&down Ø 72 mm

MODULE DIMENSION 160

160 x 75.5x h 55 cm bathtub weight: 110 Kg

capacity: 225 Lt

MATERIAL LivingTec®

COLORS OWhite TOLERANCE +/- 0.5 %