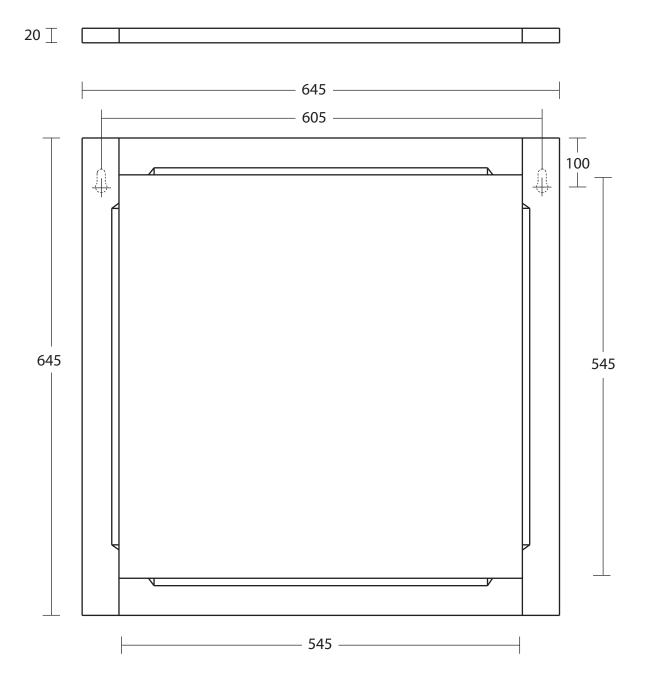

| Furniture Collection |                                              |
|----------------------|----------------------------------------------|
| Wall hung mirror     | Broadway mirror with internal chamfered edge |

We recommend that all products are purchased with the assistance of a specialist bathroom retailer and always installed by an experienced installer who is a member of a recognized association. All sizes quoted are nominal: items may vary by plus or minus 2% against the figures quoted. When planning installations where dimensions are critical, it is essential that the space allowed for individual items is physically checked. Imperial Bathrooms can not be held liable for any costs associated with items not fitting in any given area. The contents of this statement are based on information correct at the time of publication. We reserve the right to make alterations and changes in product characteristics, fixing, packaging, operation etc at any time without notice.