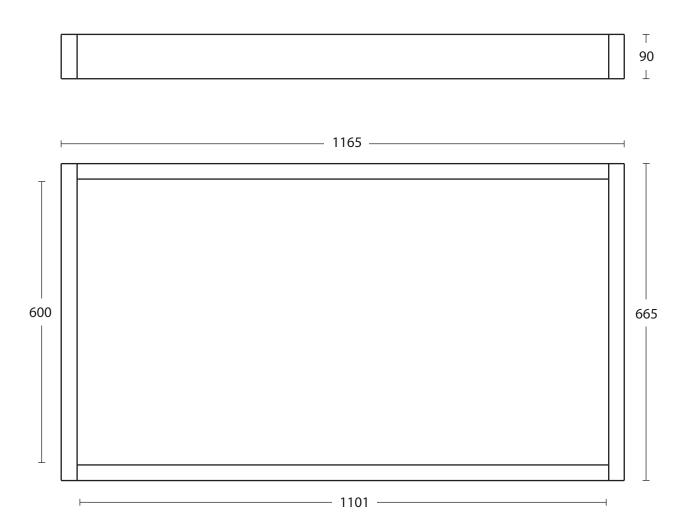

Version: 161104 Rev B/CM

| Furniture Collection |                  |
|----------------------|------------------|
| Wall Hung Mirrors    | Large Box Mirror |

We recommend that all products are purchased with the assistance of a specialist bathroom retailer and always installed by an experienced installer who is a member of a recognized association. All sizes quoted are nominal: items may vary by plus or minus 2% against the figures quoted. When planning installations where dimensions are critical, it is essential that the space allowed for individual items is physically checked. Imperial Bathrooms can not be held liable for any costs associated with items not fitting in any given area. The contents of this statement are based on information correct at the time of publication. We reserve the right to make alterations and changes in product characteristics, fixing, packaging, operation etc at any time without notice.