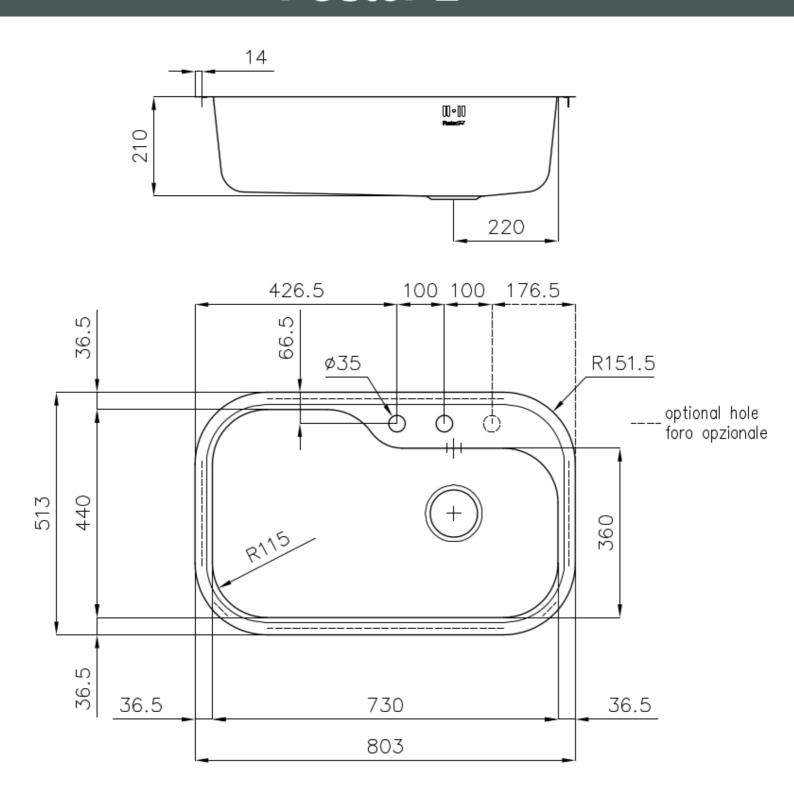

#### **DETAILS**

| Finish                 | Foster brushed                                                                            |
|------------------------|-------------------------------------------------------------------------------------------|
| Material               | AISI 304 stainless steel                                                                  |
| Texture                | Foster brushed                                                                            |
| Base                   | 80 cm                                                                                     |
| Edge/Installation Type | Flush-mount   Top-mount                                                                   |
| Dimensions             | 803x513 mm                                                                                |
| Standard fittings      | Fixing hooks, gasket, drain, overflow and siphon, boxed packing                           |
| Mixer holes            | 2 standard holes - 3rd hole on request                                                    |
| Built-in hole          | View technical data sheet (for all Flush-mount / Top-mount models and Under-mount models) |

| Drainer                   | No                                                                                                                                                                                                                                                     |
|---------------------------|--------------------------------------------------------------------------------------------------------------------------------------------------------------------------------------------------------------------------------------------------------|
| Bowl dimension            | 730x440mm                                                                                                                                                                                                                                              |
| Number of bowls           | 1 bowl                                                                                                                                                                                                                                                 |
| Waste fitting             | Drain with automatic PR control                                                                                                                                                                                                                        |
| FEATURES                  |                                                                                                                                                                                                                                                        |
| 2nd / 3rd hole availaible | The sink can be customized with the execution on request of additional holes, usable for double-hole mixers, for remote controlled drains or for the installation of soap dispensers. The positions are marked on the drawings with dotted line holes. |
| Automatic waste fitting   | The waste-fitting with round remote knob is supplied; a practical accessory which makes it unnecessary to get wet in order to drain the water from the bowl.                                                                                           |
| Basket 3,5" waste fitting | The drain is equipped with a large 3.5" drain, with the practical basket cap that prevents the discharge of solid parts. The 3.5 "drain allows the use of the Foster waste-disposer, compatible with all models.                                       |
| Deep bowls                | This bowls reach an important depth, over 20 cm, thanks to the advanced production technology, that can be offer great capiency and practicity in all the washing operations.                                                                          |
| Double mixer hole         | The large tap counter is already fitted with a series of 2 tap holes. In the second hole it is possible to install the remote control of the automatic drain or, alternatively, a practical soap dispenser.                                            |
| High thickness            | lmm thick steel. A significant thickness, which guarantees the maximum sturdiness and durability.                                                                                                                                                      |

### **TECHNICAL DATA**