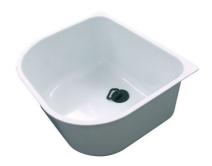

ernatively, a practical soap dispenser.                                            |
| High thickness            | lmm thick steel. A significant thickness, which guarantees the maximum sturdiness and durability.                                                                                                                                                      |

### **TECHNICAL DATA**

# Foster ==



## Foster ==



● Built—in cut out for FTS — Foratura per installazione FTS



### **EQUIPMENT**



Automatic waste fitting 8407 100



### **OPTIONAL ACCESSORIES**



Iroko-wood chopping board 8659



Iroko-wood chopping board 8659 112



Iroko-wood twin chopping board 8644 003



Stainless steel colander 8154 000



Stainless steel plate rack 8100 111



Stainless steel plate rack 8100 154



Vaschetta bianca 8152 100



White colander 8151 100



### **RECOMMENDED PAIRINGS**





Mixer Tap KS Plus 8522 000

Mixer Tap Magnum 8484 000