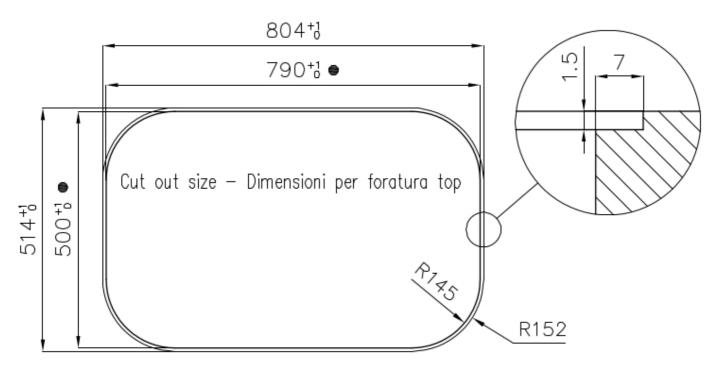

#### **DETAILS**

| Finish                 | Foster brushed                                                                            |
|------------------------|-------------------------------------------------------------------------------------------|
| Material               | AISI 304 stainless steel                                                                  |
| Texture                | Foster brushed                                                                            |
| Base                   | 80 cm                                                                                     |
| Edge/Installation Type | Flush-mount   Top-mount                                                                   |
| Dimensions             | 803x513 mm                                                                                |
| Standard fittings      | Fixing hooks, gasket, drain, overflow and siphon, boxed packing                           |
| Mixer holes            | 2 standard holes - 3rd hole on request                                                    |
| Built-in hole          | View technical data sheet (for all Flush-mount / Top-mount models and Under-mount models) |

## Foster ==

● Built—in cut out for FTS — Foratura per installazione FTS