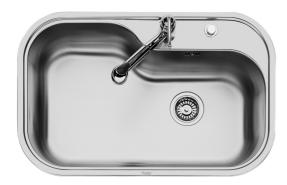

### Sink Tornado 1079 660

Sinks

Code: 1079 660

#### **DETAILS**

| Finish                 | Foster brushed                                                                            |
|------------------------|-------------------------------------------------------------------------------------------|
| Material               | AISI 304 stainless steel                                                                  |
| Texture                | Foster brushed                                                                            |
| Base                   | 80 cm                                                                                     |
| Edge/Installation Type | Flush-mount   Top-mount                                                                   |
| Dimensions             | 803x513 mm                                                                                |
| Standard fittings      | Fixing hooks, gasket, drain, overflow and siphon, boxed packing                           |
| Mixer holes            | 2 standard holes - 3rd hole on request                                                    |
| Built-in hole          | View technical data sheet (for all Flush-mount / Top-mount models and Under-mount models) |

| Drainer                   | No                                                                                                                                                                                                                                                     |
|---------------------------|--------------------------------------------------------------------------------------------------------------------------------------------------------------------------------------------------------------------------------------------------------|
| Bowl dimension            | 730x440mm                                                                                                                                                                                                                                              |
| Number of bowls           | 1 bowl                                                                                                                                                                                                                                                 |
| Waste fitting             | Drain with automatic PR control                                                                                                                                                                                                                        |
| FEATURES                  |                                                                                                                                                                                                                                                        |
| 2nd / 3rd hole availaible | The sink can be customized with the execution on request of additional holes, usable for double-hole mixers, for remote controlled drains or for the installation of soap dispensers. The positions are marked on the drawings with dotted line holes. |
| Automatic waste fitting   | The waste-fitting with round remote knob is supplied; a practical accessory which makes it unnecessary to get wet in order to drain the water from the bowl.                                                                                           |
| Basket 3,5" waste fitting | The drain is equipped with a large 3.5" drain, with the practical basket cap that prevents the discharge of solid parts. The 3.5 "drain allows the use of the Foster waste-disposer, compatible with all models.                                       |
| Deep bowls                | This bowls reach an important depth, over 20 cm, thanks to the advanced production technology, that can be offer great capiency and practicity in all the washing operations.                                                                          |
| Double mixer hole         | The large tap counter is already fitted with a series of 2 tap holes. In the second hole it is possible to install the remote control of the automatic drain or, alternatively, a practical soap dispenser.                                            |
| High thickness            | lmm thick steel. A significant thickness, which guarantees the maximum sturdiness and durability.                                                                                                                                                      |