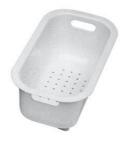

dispenser.                                            |
| High thickness            | lmm thick steel. A significant thickness, which guarantees the maximum sturdiness and durability.                                                                                                                                                      |

### **TECHNICAL DATA**

# Foster ==



## Foster ==



● Built—in cut out for FTS — Foratura per installazione FTS



### **EQUIPMENT**



Automatic waste fitting 8407 100



### **OPTIONAL ACCESSORIES**



Iroko-wood chopping board 8659



Iroko-wood chopping board 8659 112



Iroko-wood twin chopping board 8644 003



Stainless steel colander 8154 000



Stainless steel plate rack 8100 111



Stainless steel plate rack 8100 154



Vaschetta bianca 8152 100



White colander 8151 100



### **RECOMMENDED PAIRINGS**





Mixer Tap KS Plus 8522 000

Mixer Tap Magnum 8484 000