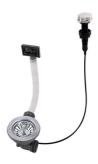

all the washing operations.                                                                          |
| Double mixer hole         | The large tap counter is already fitted with a series of 2 tap holes. In the second hole it is possible to install the remote control of the automatic drain or, alternatively, a practical soap dispenser.                                            |
| High thickness            | lmm thick steel. A significant thickness, which guarantees the maximum sturdiness and durability.                                                                                                                                                      |

### **TECHNICAL DATA**

# Foster ==



## Foster ==



● Built—in cut out for FTS — Foratura per installazione FTS



### **EQUIPMENT**



Automatic waste fitting 8407 100



### **OPTIONAL ACCESSORIES**



Iroko-wood chopping board 8659



Iroko-wood chopping board 8659 112



Iroko-wood twin chopping board 8644 003



Stainless steel colander 8154 000



Stainless steel plate rack 8100 111



Stainless steel plate rack 8100 154



Vaschetta bianca 8152 100



White colander 8151 100



### **RECOMMENDED PAIRINGS**





Mixer Tap KS Plus 8522 000

Mixer Tap Magnum 8484 000