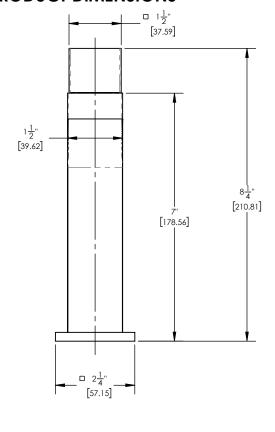

## ■ TECHNICAL DETAILS

ADA Compliance: No Deck Thickness Maximum: 2" Deck Thickness Minimum: 1/8" Fitting Hole Diameter: 1 1/8" Number of Holes: One Number of Handles: One Handle Spread Maximum: 12" Handle Spread Minimum: 8" Handle Turn Angle: Quarter Turn Spout Reach: 5 1/2" Spout Height: 7" Inlet Connection Type: Male 1/2" NPSM Installation Type: Deck Mounted Primary Material: Brass Valve Material: Ceramic Flow Restriction: 1.2 gpm Water Pressure Maximum: 85 PSI Water Pressure Minimum: 20 PSI Water Pressure Recommended: 60 PSI

## PRODUCT DIMENSIONS

CODES & STANDARDS