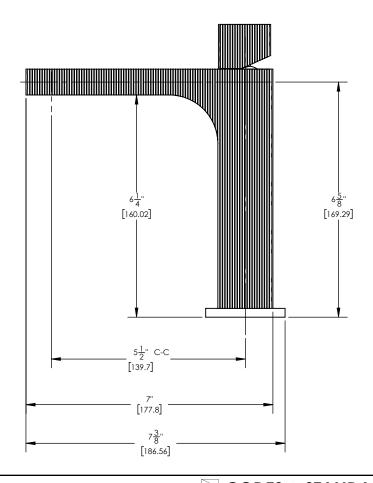

## ■ TECHNICAL DETAILS

ADA Compliance: No Deck Thickness Maximum: 2" Deck Thickness Minimum: 1/8" Fitting Hole Diameter: 1 1/8" Number of Holes: One Number of Handles: One Handle Spread Maximum: 12" Handle Spread Minimum: 8" Handle Turn Angle: Quarter Turn Spout Reach: 5 1/2" Spout Height: 7" Inlet Connection Type: Male 1/2" NPSM Installation Type: Deck Mounted Primary Material: Brass Valve Material: Ceramic Flow Restriction: 1.2 gpm Water Pressure Maximum: 85 PSI Water Pressure Minimum: 20 PSI Water Pressure Recommended: 60 PSI

## PRODUCT DIMENSIONS

CODES & STANDARDS