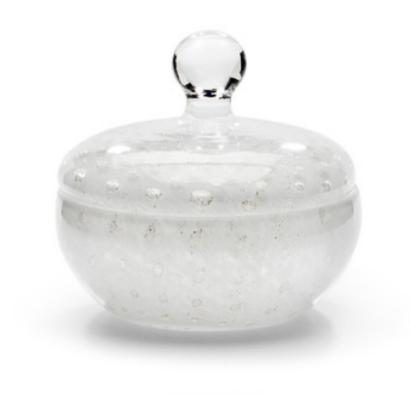

## CONTESSA WHITE CANISTER

Sparkling fragments of gold and silver leaf are layered on milky-white, mouth-blown glass. The leaf is applied to the molten glass in tiny dabs that expand when each piece is blown. Made In Italy. Please be aware that tiny bubbles may randomly appear within an item. This is part of the handmade nature of our production and is not considered defective.