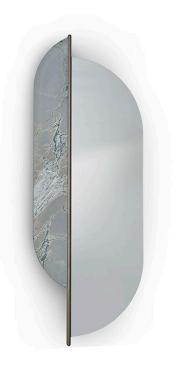

MIRROR

Mirror with frame in solid wood, distressed paint finish. Decorative insert in Vetrite and clear mirror. LED backlighting.

## **Technical Features**

W: 65 cm x D: 5,5 cm x H: 185 cm W: 25 <sup>5/8"</sup> x D:2 <sup>1/8"</sup> x H:72 <sup>7/8"</sup> Weight: 20 kg

www.sicis.com

Dimensions expressed in centimeters and inches and they have to be interpreted with a tolerance of 2%. The company reserves the right to makechanges to the models whenever and without notice, for technical production reasons. The information given here is based on the latest data published on the price list.