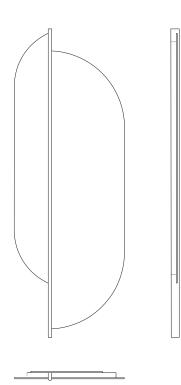

## **Technical Features**

W: 65 cm x D: 5,5 cm x H: 185 cm W: 25 <sup>5/8"</sup> x D:2 <sup>1/8"</sup> x H:72 <sup>7/8"</sup> Weight: 20 kg

www.sicis.com

Dimensions expressed in centimeters and inches and they have to be interpreted with a tolerance of 2%. The company reserves the right to makechanges to the models whenever and without notice, for technical production reasons. The information given here is based on the latest data published on the price list.