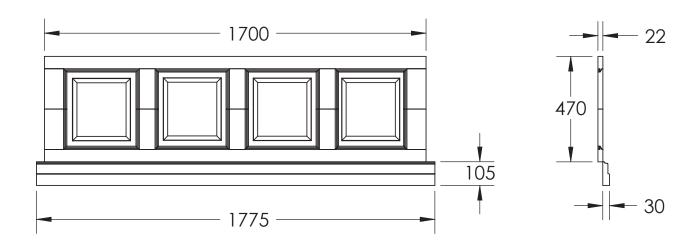

Version: 130725 Rev A/OD

| Furniture Collection |                                |
|----------------------|--------------------------------|
| Bath Panel           | Raised and Fielded 1700 pannel |

We recommend that all products are purchased with the assistance of a specialist bathroom retailer and always installed by an experienced installer who is a member of a recognized association. All sizes quoted are nominal: items may vary by plus or minus 2% against the figures quoted. When planning installations where dimensions are critical, it is essential that the space allowed for individual items is physically checked. Imperial Bathrooms can not be held liable for any costs associated with items not fitting in any given area. The contents of this statement are based on information correct at the time of publication. We reserve the right to make alterations and changes in product characteristics, fixing, packaging, operation etc at any time without notice.