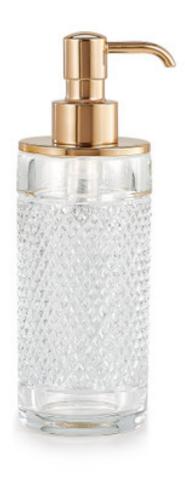

## LUCENTE PUMP DISPENSER - GOLD

This brilliant diamond-cut crystal soap dispenser adds a bit of sparkle to your daily routines. With dozens of hand-cut facets, each piece reflects light beautifully. In 24% lead crystal trimmed in gold-plated brass. Made in Italy. Please be aware that tiny bubbles may randomly appear within an item. This is part of the handmade nature of our production and is not considered defective.

| MATERIAL                      | COLOR      | COUNTRY OF ORIGIN     |         |
|-------------------------------|------------|-----------------------|---------|
| 24% Lead Crystal              | Clear      | Italy                 |         |
|                               |            |                       |         |
| ITEM                          | NUMBER     | L X W X H (in)        | WT (lb) |
|                               |            |                       |         |
| Lucente Pump Dispenser - Gold |            |                       |         |
| Polished Gold                 | LUC-CLR-04 | 2.25" x 2.25" x 7.75" | 1.5 LB  |