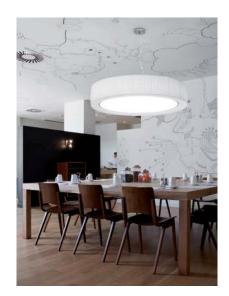

# **Technical description**

Ceiling lamp releasing diffused light through a chrome fixture with hand wrapped translucent polyester blend ribbon. The frosted methacrylate diffuser is included, and clients can choose among white, cream, red or black ribbon options. The Urban features a dimmable ballast that allows the light brightness to be regulated.