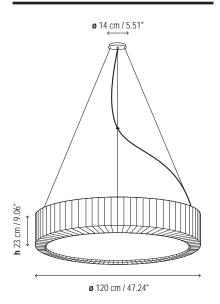

to be regulated.



# Lamps description

| <b>+</b> | Earthing: | compulsory |  |
|----------|-----------|------------|--|
|          |           |            |  |

Ready for mounting on normally flammable surface

6 x 36 W 2G11

Voltage: 230V~50Hz

1 Box 125 x 125 x 45 cm

Vol.: 0,7031 m<sup>3</sup>

Weight: 36 kg

Certifications:





#### Ref **Finishings**

| 410332506-B | chrome-white translucent ribbon |
|-------------|---------------------------------|
| 410332506-C | chrome-cream translucent ribbon |

410332506-R chrome-red translucent ribbon

D410332506-B dimming ballast chrome-white translucent ribbon

D410332506-C dimming ballast chrome-cream translucent ribbon

D410332506-R dimming ballast chrome-red translucent ribbon

#### Customizable

# Measures (Available in more sizes)



### **Project information**

| Project name: | Approved by:  |
|---------------|---------------|
| Fixture type: | Date:         |
| Location:     | Prepared by:  |
| Comments:     | Prepared for: |

## **Photometrics**