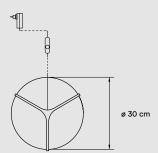

# **MATERIALS & COMPONENTS**

Wood Veneer Shade

Metal Tripod, Stem & Structure

Black Electrical cable with Dimming Switch: 145 cm

Plug-in Driver