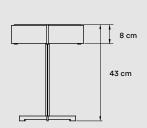

# **MATERIALS & COMPONENTS**

Wood Veneer Shade

Metal Tripod, Stem & Structure

Black Electrical cable with Dimming Switch: 145 cm

Plug-in Driver