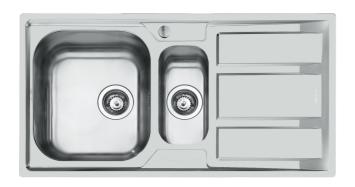

# Sink FM - 1973 46x

Sinks

Code: 1973 46x

Code: 1973 961 DX (Sink on the right) Code: 1973 962 SX (Sink on the left)

### **DETAILS**

| Finish                 | Foster brushed                                                  |
|------------------------|-----------------------------------------------------------------|
| Material               | AISI 304 stainless steel                                        |
| Texture                | Microfoster                                                     |
| Base                   | 60-80 cm                                                        |
| Edge/Installation Type | Standard (8 mm Edge)                                            |
| Dimensions             | 970x500 mm                                                      |
| Standard fittings      | Fixing hooks, gasket, drain, overflow and siphon, boxed packing |
| Mixer holes            | 1 standard hole - 2nd and 3rd on request                        |
| Built-in hole          | 950x480 mm                                                      |
|                        |                                                                 |

| Yes                                                                                                                                                                                                                                                    |
|--------------------------------------------------------------------------------------------------------------------------------------------------------------------------------------------------------------------------------------------------------|
| 97 cm                                                                                                                                                                                                                                                  |
| 362,5x400 + 150x300mm                                                                                                                                                                                                                                  |
| 2 bowls                                                                                                                                                                                                                                                |
| 3,5" drain                                                                                                                                                                                                                                             |
|                                                                                                                                                                                                                                                        |
| The sink can be customized with the execution on request of additional holes, usable for double-hole mixers, for remote controlled drains or for the installation of soap dispensers. The positions are marked on the drawings with dotted line holes. |
| Foster uses steel thicknesses higher than those used on average by other manufacturers. This is how, thanks to our long experience, we know how to make sinks of superior quality and with a better resistance to aging.                               |
| The drain is equipped with a large 3.5" drain, with the practical basket cap that prevents the discharge of solid parts. The 3.5 "drain allows the use of the Foster waste-disposer, compatible with all models.                                       |
|                                                                                                                                                                                                                                                        |
|                                                                                                                                                                                                                                                        |