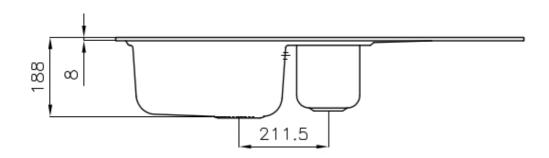

### **DETAILS**

| Finish                 | Foster brushed                                                  |
|------------------------|-----------------------------------------------------------------|
| Material               | AISI 304 stainless steel                                        |
| Texture                | Microfoster                                                     |
| Base                   | 60-80 cm                                                        |
| Edge/Installation Type | Standard (8 mm Edge)                                            |
| Dimensions             | 970x500 mm                                                      |
| Standard fittings      | Fixing hooks, gasket, drain, overflow and siphon, boxed packing |
| Mixer holes            | 1 standard hole - 2nd and 3rd on request                        |
| Built-in hole          | 950x480 mm                                                      |
|                        |                                                                 |

| Yes                                                                                                                                                                                                                                                    |
|--------------------------------------------------------------------------------------------------------------------------------------------------------------------------------------------------------------------------------------------------------|
| 97 cm                                                                                                                                                                                                                                                  |
| 362,5x400 + 150x300mm                                                                                                                                                                                                                                  |
| 2 bowls                                                                                                                                                                                                                                                |
| 3,5" drain                                                                                                                                                                                                                                             |
|                                                                                                                                                                                                                                                        |
| The sink can be customized with the execution on request of additional holes, usable for double-hole mixers, for remote controlled drains or for the installation of soap dispensers. The positions are marked on the drawings with dotted line holes. |
| Foster uses steel thicknesses higher than those used on average by other manufacturers. This is how, thanks to our long experience, we know how to make sinks of superior quality and with a better resistance to aging.                               |
| The drain is equipped with a large 3.5" drain, with the practical basket cap that prevents the discharge of solid parts. The 3.5 "drain allows the use of the Foster waste-disposer, compatible with all models.                                       |
|                                                                                                                                                                                                                                                        |
|                                                                                                                                                                                                                                                        |