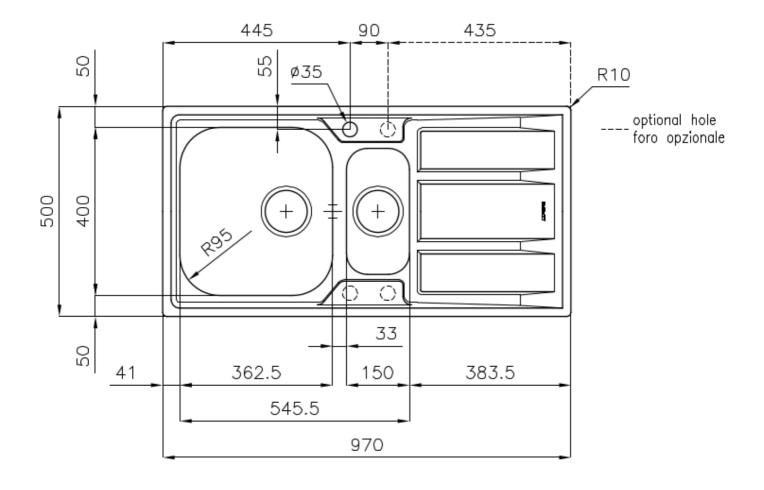

### **DETAILS**

| Finish                 | Foster brushed                                                  |
|------------------------|-----------------------------------------------------------------|
| Material               | AISI 304 stainless steel                                        |
| Texture                | Microfoster                                                     |
| Base                   | 60-80 cm                                                        |
| Edge/Installation Type | Standard (8 mm Edge)                                            |
| Dimensions             | 970x500 mm                                                      |
| Standard fittings      | Fixing hooks, gasket, drain, overflow and siphon, boxed packing |
| Mixer holes            | 1 standard hole - 2nd and 3rd on request                        |
| Built-in hole          | 950x480 mm                                                      |
|                        |                                                                 |

| Yes                                                                                                                                                                                                                                                    |
|--------------------------------------------------------------------------------------------------------------------------------------------------------------------------------------------------------------------------------------------------------|
| 97 cm                                                                                                                                                                                                                                                  |
| 362,5x400 + 150x300mm                                                                                                                                                                                                                                  |
| 2 bowls                                                                                                                                                                                                                                                |
| 3,5" drain                                                                                                                                                                                                                                             |
|                                                                                                                                                                                                                                                        |
| The sink can be customized with the execution on request of additional holes, usable for double-hole mixers, for remote controlled drains or for the installation of soap dispensers. The positions are marked on the drawings with dotted line holes. |
| Foster uses steel thicknesses higher than those used on average by other manufacturers. This is how, thanks to our long experience, we know how to make sinks of superior quality and with a better resistance to aging.                               |
| The drain is equipped with a large 3.5" drain, with the practical basket cap that prevents the discharge of solid parts. The 3.5 "drain allows the use of the Foster waste-disposer, compatible with all models.                                       |
|                                                                                                                                                                                                                                                        |
|                                                                                                                                                                                                                                                        |