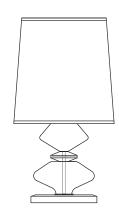

## LIGHTING

Table Lamp with bronzed metal frame, amber glass and bronzed pyrex or with chromed metal frame, smoked glass and chromed pyrex. External lampshade in ivory fabric and binded in bronze or silver colour inside.

## **Technical Features**

Design Massimiliano Raggi

Ø: 38 cm x H: 70 cm Ø: 15" x H: 27 <sup>1/2"</sup> PARALUME Ø: 38 cm x H: 40 cm Ø 15" x H: 15 <sup>3/4"</sup> Weight: 5 kg

Dimensions expressed in centimeters and inches and they have to be interpreted with a tolerance of 2%. The company reserves the right to makechanges to the models whenever and without notice, for technical production reasons. The information given here is based on the latest data published on the price list.