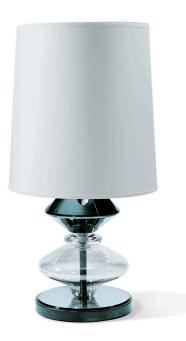

## LIGHTING

Table Lamp with bronzed metal frame, amber glass and bronzed pyrex or with chromed metal frame, smoked glass and chromed pyrex. External lampshade in ivory fabric and binded in bronze or silver colour inside.

## **Technical Features**

Design Massimiliano Raggi

Ø: 38 cm x H: 70 cm Ø: 15" x H: 27 <sup>1/2"</sup> PARALUME Ø: 38 cm x H: 40 cm Ø 15" x H: 15 <sup>3/4"</sup> Weight: 5 kg

Dimensions expressed in centimeters and inches and they have to be interpreted with a tolerance of 2%. The company reserves the right to makechanges to the models whenever and without notice, for technical production reasons. The information given here is based on the latest data published on the price list.