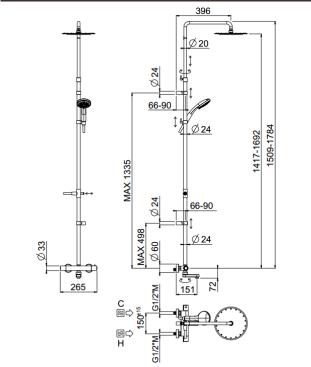

## TECHNICAL DRAWING

## TECHNICAL INFORMATION

Bridge telescopic shower column including exposed thermostatic mixer with diverter and swinging spout, turning bar with adjustable mounting. Round ultra-thin shower head, Ø240, non-liming, inspectable and serviceable in chromed stainless steel. 3 jets non-liming shower in ABS. Smooth double anti-torsion PVC flexible hose, cm 150. CHROME

# ain jet central jet side jet Tub spout

**FEATURES** 

adjustable

double antitorsion

adjustable telescopic shower column

Rigoletto adjustable spout

inspectable round

PICTURE