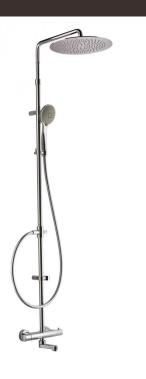

# Rigoletto telescopic tub

Rigoletto telescopic tub, MySlim inspectable shower head  ${\bf 00\text{-}1865\text{-}N\text{-}CR}$ 

## TECHNICAL INFORMATION

Bridge telescopic shower column including exposed thermostatic mixer with diverter and swinging spout, turning bar with adjustable mounting. Round ultra-thin shower head, Ø240, non-liming, inspectable and serviceable in chromed stainless steel. 3 jets non-liming shower in ABS. Smooth double anti-torsion PVC flexible hose, cm 150. CHROME