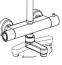

# Rigoletto telescopic tub

Rigoletto telescopic tub, MySlim inspectable shower head  ${\bf 00\text{-}1865\text{-}N\text{-}CR}$ 

## TECHNICAL INFORMATION

Bridge telescopic shower column including exposed thermostatic mixer with diverter and swinging spout, turning bar with adjustable mounting. Round ultra-thin shower head, Ø240, non-liming, inspectable and serviceable in chromed stainless steel. 3 jets non-liming shower in ABS. Smooth double anti-torsion PVC flexible hose, cm 150. CHROME

## Flow rate:

x rubinetto

# ain jet central jet side jet Tub spout



**FEATURES** 

adjustable





double antitorsion

adjustable telescopic shower column

Rigoletto adjustable spout

inspectable round

PICTURE



## TECHNICAL DRAWING



### SPARE PARTS





# FINISHINGS