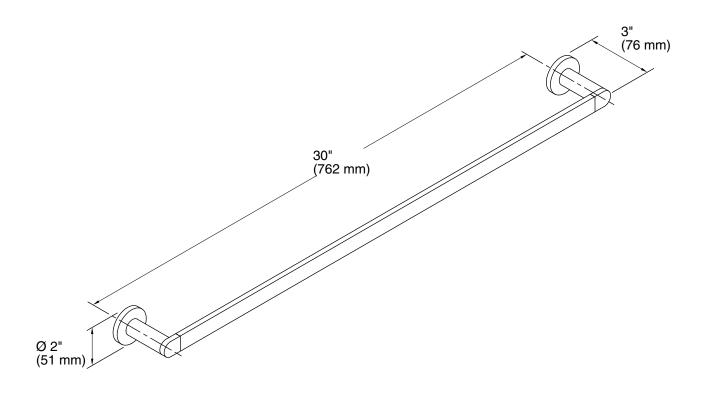

# **Technical Information**

All product dimensions are nominal.

Material: Zinc, Brass