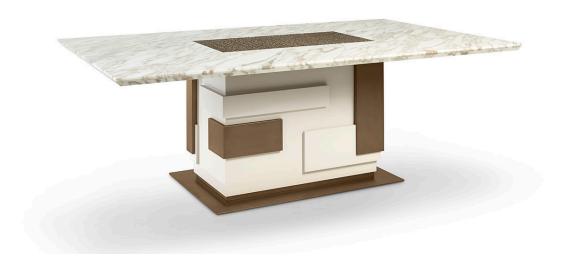

## **Dalton Rectangular 220**

**EBONY MODEL:** Table base and top in polished ebony finish.

Prime Version: decorative inserts with distressed paint finish and vetrite. Deluxe Version: decorative liquid metal inserts.

MARBLE MODEL: table base in polished lacquered finish, top in Calacatta Gold marble.

Prime Version: decorative inserts with distressed paint finish and vetrite. Deluxe Version: decorative liquid metal inserts.

## **Technical Features**

Design Massimiliano Raggi

W: 220 cm x D: 130 cm x H: 75 cm W 86 <sup>5/8</sup> x D 51 <sup>1/8</sup> x H 29 <sup>1/2</sup> Weight: 210 kg