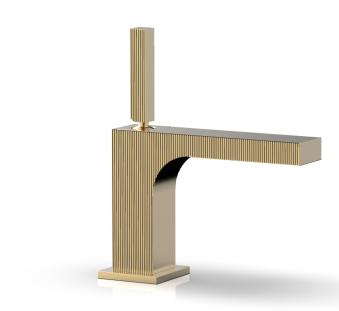

#### Single Hole Lever Faucet

#### 291L-06

# PRODUCT FEATURES

Style: Contemporary

- Collection: Stria
- Temperature Controlled By Handles
- Blade Handle Low Spout