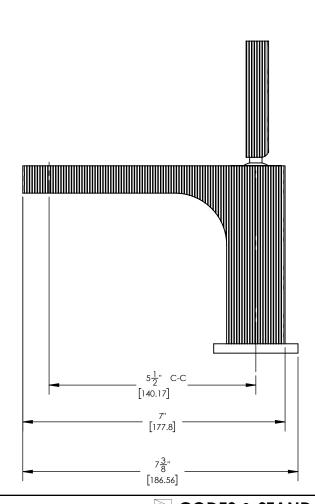

#### PRODUCT DIMENSIONS

## TECHNICAL DETAILS

ADA Compliance: No Deck Thickness Maximum: 2" Deck Thickness Minimum: 1/8" Fitting Hole Diameter: 1 1/8" Number of Holes: One Number of Handles: One Handle Spread Maximum: 12" Handle Spread Minimum: 8" Handle Turn Angle: Quarter Turn Spout Reach: 5 1/2" Spout Height: 5" Inlet Connection Type: Male 1/2" NPSM Installation Type: Deck Mounted Primary Material: Brass Valve Material: Ceramic Flow Restriction: 1.2 gpm Water Pressure Maximum: 85 PSI Water Pressure Minimum: 20 PSI Water Pressure Recommended: 60 PSI