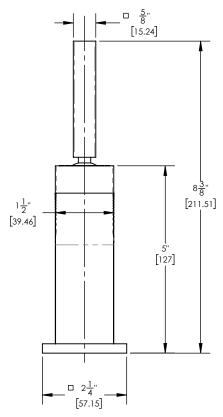

#### PRODUCT DIMENSIONS

## TECHNICAL DETAILS

ADA Compliance: No Deck Thickness Maximum: 2" Deck Thickness Minimum: 1/8" Fitting Hole Diameter: 1 1/8" Number of Holes: One Number of Handles: One Handle Spread Maximum: 12" Handle Spread Minimum: 8" Handle Turn Angle: Quarter Turn Spout Reach: 5 1/2" Spout Height: 5" Inlet Connection Type: Male 1/2" NPSM Installation Type: Deck Mounted Primary Material: Brass Valve Material: Ceramic Flow Restriction: 1.2 gpm Water Pressure Maximum: 85 PSI Water Pressure Minimum: 20 PSI Water Pressure Recommended: 60 PSI