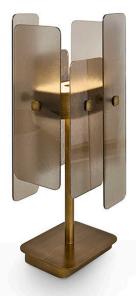

LIGHTING

Table sconce with brass frame in antique bronze finish or champagne finish. Decorative glass in three different bronzed or smoked finishes.

## **Technical Features**

Design Massimiliano Raggi

W: 29 cm x D: 27 cm x H: 78 cm W:11 <sup>3/8\*</sup> x D: 10 <sup>5/8\*</sup> x H:30 <sup>3/4\*</sup> Weight: 8 kg 

Dimensions expressed in centimeters and inches and they have to be interpreted with a tolerance of 2%. The company reserves the right to makechanges to the models whenever and without notice, for technical production reasons. The information given here is based on the latest data published on the price list.