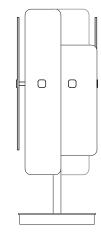

LIGHTING

Table sconce with brass frame in antique bronze finish or champagne finish. Decorative glass in three different bronzed or smoked finishes.

## **Technical Features**

Design Massimiliano Raggi

W: 29 cm x D: 27 cm x H: 78 cm W:11 <sup>3/8\*</sup> x D: 10 <sup>5/8\*</sup> x H:30 <sup>3/4\*</sup> Weight: 8 kg 

Dimensions expressed in centimeters and inches and they have to be interpreted with a tolerance of 2%. The company reserves the right to makechanges to the models whenever and without notice, for technical production reasons. The information given here is based on the latest data published on the price list.