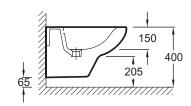

#### **Technical drawing**

Product Specification: Wall-hung bidet. E4189. Collection: PATIO. DIMENSIONS: 53.50 x 36.50 cm. WEIGHT: 14.5 kg. MATERIAL: Ceramic. INSTALLATION TYPE: Wall-hung. HEIGHT: Standard. RIM TYPE: Open (traditional). 1 tap hole.