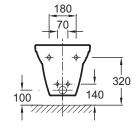

#### **Technical drawing**

Product Specification: Wall-hung bidet. E4189. Collection: PATIO. DIMENSIONS: 53.50 x 36.50 cm. WEIGHT: 14.5 kg. MATERIAL: Ceramic. INSTALLATION TYPE: Wall-hung. HEIGHT: Standard. RIM TYPE: Open (traditional). 1 tap hole.