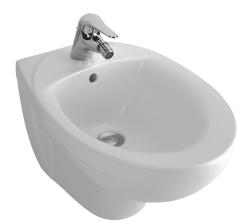

# PATIO - Wall-hung bidet

## E4189

Collection: PATIO

Finish\*:

Main features:

### **Features**

• DIMENSIONS: 53.50 x 36.50 cm

• MATERIAL: Ceramic

• HEIGHT: Standard

• 1 tap hole

• WEIGHT: 14.5 kg

• INSTALLATION TYPE: Wall-hung

• RIM TYPE: Open (traditional)