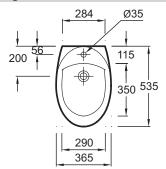

#### **Technical drawing**

Product Specification: Wall-hung bidet. E4189. Collection: PATIO. DIMENSIONS: 53.50 x 36.50 cm. WEIGHT: 14.5 kg. MATERIAL: Ceramic. INSTALLATION TYPE: Wall-hung. HEIGHT: Standard. RIM TYPE: Open (traditional). 1 tap hole.