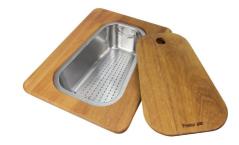

## Foster ==

Cestello inox 8612 000

Glass chopping board 8631 300

HPDE Chopping board 8657 001

HPDE Twin chopping board 8644 101

Iroko-wood chopping board with stainless steel colander 8644 042

Iroko-wood sliding chopping board 8644 041