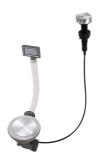

4 041



Iroko-wood twin chopping board 8644 004



Stainless steel colander 8154 000



Stainless steel plate rack 8100 154



Stainless steel plate rack 8100 201



Stainless steel plate rack 8100 303 White bowl 8153 100









Graters kit with ring-holder and food collection tray 8159 101

Stainless steel perforated tray 8151 000

#### **WARNING:**

The accessories 8159101, 8100303,8151000 are only usable in combination with 8644101 The accessories 8100154, 8154000 are only usable in combination with 8644004

#### **RECOMMENDED PAIRINGS**







Mixer Tap Tre Alto 8468 000



#### **OPTIONAL AUTOMATIC WASTE FITTINGS**



Automatic waste fitting 8407 113



Space automatic waste fitting 8407 108



Space automatic waste fitting 8407 109



Space Light automatic waste fitting 8407 117



Space Milano automatic waste fitting 8407 115



Space Push automatic waste fitting 8407 116