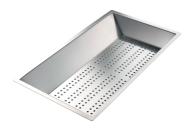

and allows the optimal use of the under-sink compartment.       |

#### **TECHNICAL DATA**

# Foster ==



### Foster ==



intaglio per il troppo-pieno solo con top > 30 mm recess for housing the over-flow only for top > 30 mm



Built—in cut out for FTS — Foratura per installazione FTS

#### **OPTIONAL ACCESSORIES**

## Foster ==



Cestello inox 8612 000



Glass chopping board 8631 300



HPDE Chopping board 8657 001



HPDE Twin chopping board 8644 101



Iroko-wood chopping board with stainless steel colander 8644 042



Iroko-wood sliding chopping board 8644 041



Iroko-wood twin chopping board 8644 004



Stainless steel colander 8154 000



Stainless steel plate rack 8100 154



Stainless steel plate rack 8100 201



Stainless steel plate rack 8100 303 White bowl 8153 100









Graters kit with ring-holder and food collection tray 8159 101

Stainless steel perforated tray 8151 000

#### **WARNING:**

The accessories 8159101, 8100303,8151000 are only usable in combination with 8644101 The accessories 8100154, 8154000 are only usable in combination with 8644004

#### **RECOMMENDED PAIRINGS**







Mixer Tap Tre Alto 8468 000



#### **OPTIONAL AUTOMATIC WASTE FITTINGS**



Automatic waste fitting 8407 113



Space automatic waste fitting 8407 108



Space automatic waste fitting 8407 109



Space Light automatic waste fitting 8407 117



Space Milano automatic waste fitting 8407 115



Space Push automatic waste fitting 8407 116