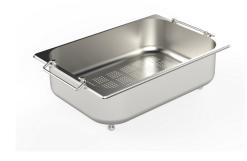

|
| Space waste fitting | The elegant SPACE steel cap closes the drain and leaves no visible residues collected in the basket below. Space also has a small footprint and allows the optimal use of the under-sink compartment.       |

#### **TECHNICAL DATA**

# Foster ==



### Foster ==



intaglio per il troppo-pieno solo con top > 30 mm recess for housing the over-flow only for top > 30 mm



Built—in cut out for FTS — Foratura per installazione FTS

#### **OPTIONAL ACCESSORIES**

## Foster ==



Cestello inox 8612 000



Glass chopping board 8631 300



HPDE Chopping board 8657 001



HPDE Twin chopping board 8644 101



Iroko-wood chopping board with stainless steel colander 8644 042



Iroko-wood sliding chopping board 8644 041



Iroko-wood twin chopping board 8644 004



Stainless steel colander 8154 000



Stainless steel plate rack 8100 154



Stainless steel plate rack 8100 201



Stainless steel plate rack 8100 303 White bowl 8153 100









Graters kit with ring-holder and food collection tray 8159 101

Stainless steel perforated tray 8151 000

#### **WARNING:**

The accessories 8159101, 8100303,8151000 are only usable in combination with 8644101 The accessories 8100154, 8154000 are only usable in combination with 8644004

#### **RECOMMENDED PAIRINGS**







Mixer Tap Tre Alto 8468 000



#### **OPTIONAL AUTOMATIC WASTE FITTINGS**



Automatic waste fitting 8407 113



Space automatic waste fitting 8407 108



Space automatic waste fitting 8407 109



Space Light automatic waste fitting 8407 117



Space Milano automatic waste fitting 8407 115