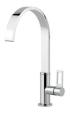

## Foster ==



Cestello inox 8612 000



Glass chopping board 8631 300



HPDE Chopping board 8657 001



HPDE Twin chopping board 8644 101



Iroko-wood chopping board with stainless steel colander 8644 042



Iroko-wood sliding chopping board 8644 041



Iroko-wood twin chopping board 8644 004



Stainless steel colander 8154 000



Stainless steel plate rack 8100 154



Stainless steel plate rack 8100 201



Stainless steel plate rack 8100 303 White bowl 8153 100









Graters kit with ring-holder and food collection tray 8159 101

Stainless steel perforated tray 8151 000

#### **WARNING:**

The accessories 8159101, 8100303,8151000 are only usable in combination with 8644101 The accessories 8100154, 8154000 are only usable in combination with 8644004

#### **RECOMMENDED PAIRINGS**







Mixer Tap Tre Alto 8468 000



#### **OPTIONAL AUTOMATIC WASTE FITTINGS**



Automatic waste fitting 8407 113



Space automatic waste fitting 8407 108



Space automatic waste fitting 8407 109



Space Light automatic waste fitting 8407 117



Space Milano automatic waste fitting 8407 115



Space Push automatic waste fitting 8407 116