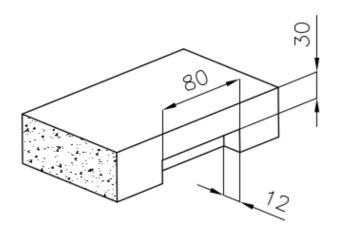

#### **TECHNICAL DATA**

### Foster ==

intaglio per il troppo-pieno solo con top > 30 mm recess for housing the over-flow only for top > 30 mm

Built—in cut out for FTS — Foratura per installazione FTS