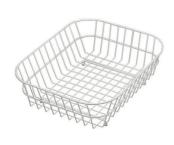

## Foster ==

Cestello inox 8612 000

Glass chopping board 8631 300

HPDE Chopping board 8657 001

HPDE Twin chopping board 8644 101

Iroko-wood chopping board with stainless steel colander 8644 042

Iroko-wood sliding chopping board 8644 041