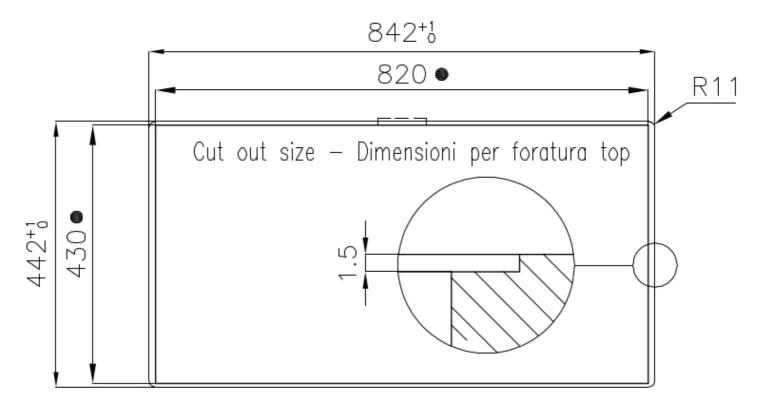

#### **DETAILS**

| Finish                 | Foster brushed                                                                            |
|------------------------|-------------------------------------------------------------------------------------------|
| Material               | AISI 304 stainless steel                                                                  |
| Texture                | Satin                                                                                     |
| Base                   | 90 cm                                                                                     |
| Edge/Installation Type | Flush-mount   Top-mount                                                                   |
| Dimensions             | 840x440 mm                                                                                |
| Standard fittings      | Fixing hooks, gasket, drain, overflow and siphon, boxed packing                           |
| Mixer holes            | No standard holes                                                                         |
| Built-in hole          | View technical data sheet (for all Flush-mount / Top-mount models and Under-mount models) |

#### **TECHNICAL DATA**