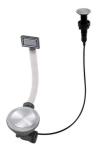

Stainless steel colander 8154 000



Stainless steel plate rack 8100 154



Stainless steel plate rack 8100 201



Stainless steel plate rack 8100 303 White bowl 8153 100









Graters kit with ring-holder and food collection tray 8159 101

Stainless steel perforated tray 8151 000

#### **WARNING:**

The accessories 8159101, 8100303,8151000 are only usable in combination with 8644101 The accessories 8100154, 8154000 are only usable in combination with 8644004

#### **RECOMMENDED PAIRINGS**







Mixer Tap Tre Alto 8468 000



#### **OPTIONAL AUTOMATIC WASTE FITTINGS**



Automatic waste fitting 8407 113



Space automatic waste fitting 8407 108



Space automatic waste fitting 8407 109



Space Light automatic waste fitting 8407 117



Space Milano automatic waste fitting 8407 115



Space Push automatic waste fitting 8407 116