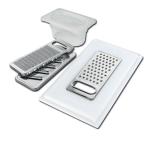

## Foster ==

Cestello inox 8612 000

Glass chopping board 8631 300

HPDE Chopping board 8657 001

HPDE Twin chopping board 8644 101

Iroko-wood chopping board with stainless steel colander 8644 042

Iroko-wood sliding chopping board 8644 041

Iroko-wood twin chopping board 8644 004

Stainless steel colander 8154 000

Stainless steel plate rack 8100 154

Stainless steel plate rack 8100 201

Stainless steel plate rack 8100 303 White bowl 8153 100

Graters kit with ring-holder and food collection tray 8159 101

Stainless steel perforated tray 8151 000