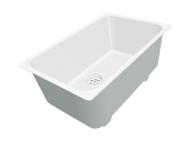

### Sink S4001 - 3358 050

Sinks

Code: 3358 050

#### **DETAILS**

| Finish                 | Foster brushed                                                                            |
|------------------------|-------------------------------------------------------------------------------------------|
| Material               | AISI 304 stainless steel                                                                  |
| Texture                | Satin                                                                                     |
| Base                   | 90 cm                                                                                     |
| Edge/Installation Type | Flush-mount   Top-mount                                                                   |
| Dimensions             | 840x440 mm                                                                                |
| Standard fittings      | Fixing hooks, gasket, drain, overflow and siphon, boxed packing                           |
| Mixer holes            | No standard holes                                                                         |
| Built-in hole          | View technical data sheet (for all Flush-mount / Top-mount models and Under-mount models) |

| Drainer             | No                                                                                                                                                                                                          |
|---------------------|-------------------------------------------------------------------------------------------------------------------------------------------------------------------------------------------------------------|
| Width               | 84 cm                                                                                                                                                                                                       |
| Bowl dimension      | 800x400mm                                                                                                                                                                                                   |
| Number of bowls     | 1 bowl                                                                                                                                                                                                      |
| Waste fitting       | Drain SPACE 3,5"                                                                                                                                                                                            |
| FEATURES            |                                                                                                                                                                                                             |
| Deep bowls          | This bowls reach an important depth, over 20 cm, thanks to the advanced production technology, that can be offer great capiency and practicity in all the washing operations.                               |
| High thickness      | lmm thick steel. A significant thickness, which guarantees the maximum sturdiness and durability.                                                                                                           |
| Perimetral overflow | The overflow is always a security on the Foster sinks that prevents the overflow of water in case of oversights. The perimeter drain solution improves aesthetics thanks to its square and essential shape. |
| Save space system   | Drain and siphon are designed to leave as much space as possible in the under-sink area, more and more useful today for theseparate waste collection systems.                                               |
| Small radius        | Bowls with squared shapes with a modern design and an increased capacity, for a minimal aesthetics connected with an extreme practicity.                                                                    |
| Space waste fitting | The elegant SPACE steel cap closes the drain and leaves no visible residues collected in the basket below. Space also has a small footprint and allows the optimal use of the under-sink compartment.       |