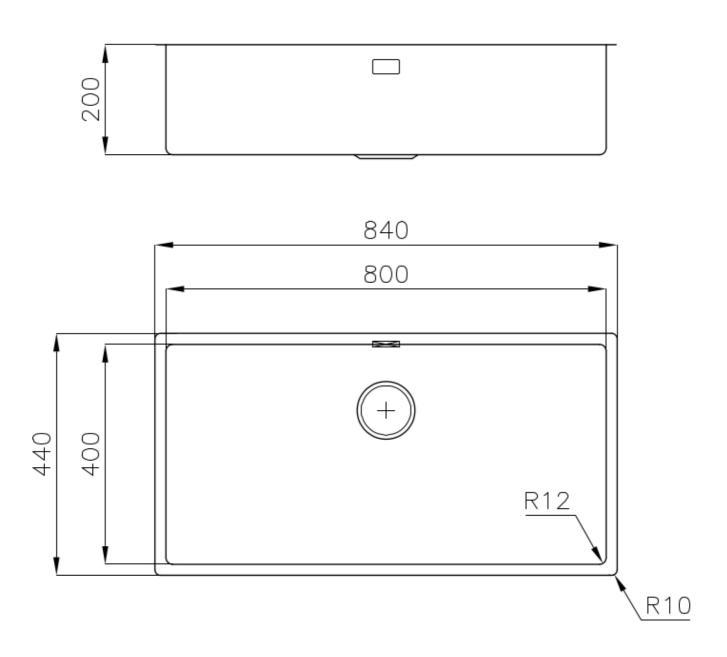

#### **DETAILS**

| Finish                 | Foster brushed                                                                            |
|------------------------|-------------------------------------------------------------------------------------------|
| Material               | AISI 304 stainless steel                                                                  |
| Texture                | Satin                                                                                     |
| Base                   | 90 cm                                                                                     |
| Edge/Installation Type | Flush-mount   Top-mount                                                                   |
| Dimensions             | 840x440 mm                                                                                |
| Standard fittings      | Fixing hooks, gasket, drain, overflow and siphon, boxed packing                           |
| Mixer holes            | No standard holes                                                                         |
| Built-in hole          | View technical data sheet (for all Flush-mount / Top-mount models and Under-mount models) |

| Drainer             | No                                                                                                                                                                                                          |
|---------------------|-------------------------------------------------------------------------------------------------------------------------------------------------------------------------------------------------------------|
| Width               | 84 cm                                                                                                                                                                                                       |
| Bowl dimension      | 800x400mm                                                                                                                                                                                                   |
| Number of bowls     | 1 bowl                                                                                                                                                                                                      |
| Waste fitting       | Drain SPACE 3,5"                                                                                                                                                                                            |
| FEATURES            |                                                                                                                                                                                                             |
| Deep bowls          | This bowls reach an important depth, over 20 cm, thanks to the advanced production technology, that can be offer great capiency and practicity in all the washing operations.                               |
| High thickness      | lmm thick steel. A significant thickness, which guarantees the maximum sturdiness and durability.                                                                                                           |
| Perimetral overflow | The overflow is always a security on the Foster sinks that prevents the overflow of water in case of oversights. The perimeter drain solution improves aesthetics thanks to its square and essential shape. |
| Save space system   | Drain and siphon are designed to leave as much space as possible in the under-sink area, more and more useful today for theseparate waste collection systems.                                               |
| Small radius        | Bowls with squared shapes with a modern design and an increased capacity, for a minimal aesthetics connected with an extreme practicity.                                                                    |
| Space waste fitting | The elegant SPACE steel cap closes the drain and leaves no visible residues collected in the basket below. Space also has a small footprint and allows the optimal use of the under-sink compartment.       |

#### **TECHNICAL DATA**