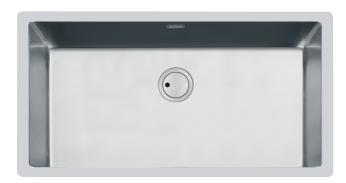

### Sink S4001 - 3358 050

Sinks

Code: 3358 050

#### **DETAILS**

| Finish                 | Foster brushed                                                                            |
|------------------------|-------------------------------------------------------------------------------------------|
| Material               | AISI 304 stainless steel                                                                  |
| Texture                | Satin                                                                                     |
| Base                   | 90 cm                                                                                     |
| Edge/Installation Type | Flush-mount   Top-mount                                                                   |
| Dimensions             | 840x440 mm                                                                                |
| Standard fittings      | Fixing hooks, gasket, drain, overflow and siphon, boxed packing                           |
| Mixer holes            | No standard holes                                                                         |
| Built-in hole          | View technical data sheet (for all Flush-mount / Top-mount models and Under-mount models) |

| Drainer             | No                                                                                                                                                                                                          |
|---------------------|-------------------------------------------------------------------------------------------------------------------------------------------------------------------------------------------------------------|
| Width               | 84 cm                                                                                                                                                                                                       |
| Bowl dimension      | 800x400mm                                                                                                                                                                                                   |
| Number of bowls     | 1 bowl                                                                                                                                                                                                      |
| Waste fitting       | Drain SPACE 3,5"                                                                                                                                                                                            |
| FEATURES            |                                                                                                                                                                                                             |
| Deep bowls          | This bowls reach an important depth, over 20 cm, thanks to the advanced production technology, that can be offer great capiency and practicity in all the washing operations.                               |
| High thickness      | lmm thick steel. A significant thickness, which guarantees the maximum sturdiness and durability.                                                                                                           |
| Perimetral overflow | The overflow is always a security on the Foster sinks that prevents the overflow of water in case of oversights. The perimeter drain solution improves aesthetics thanks to its square and essential shape. |
| Save space system   | Drain and siphon are designed to leave as much space as possible in the under-sink area, more and more useful today for theseparate waste collection systems.                                               |
| Small radius        | Bowls with squared shapes with a modern design and an increased capacity, for a minimal aesthetics connected with an extreme practicity.                                                                    |
| Space waste fitting | The elegant SPACE steel cap closes the drain and leaves no visible residues collected in the basket below. Space also has a small footprint and allows the optimal use of the under-sink compartment.       |