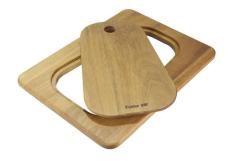

## Foster ==

Cestello inox 8612 000

Glass chopping board 8631 300

HPDE Chopping board 8657 001

HPDE Twin chopping board 8644 101

Iroko-wood chopping board with stainless steel colander 8644 042

Iroko-wood sliding chopping board 8644 041

Iroko-wood twin chopping board 8644 004

Stainless steel colander 8154 000

Stainless steel plate rack 8100 154

Stainless steel plate rack 8100 201

Stainless steel plate rack 8100 303 White bowl 8153 100

Graters kit with ring-holder and food collection tray 8159 101