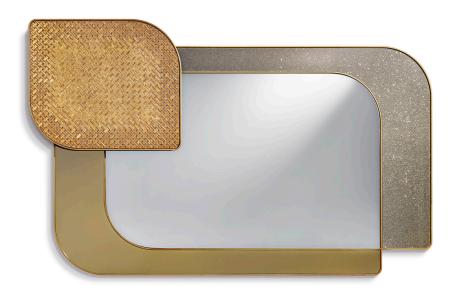

## MIRROR Visconti

Mirror with wooden frame in ebony veneer finish and liquid metal decorative insert. Clear mirror in the middle and decorative insert in vetrite on side. Left or right version available.

## **Technical Features**

Design Massimiliano Raggi

W: 160 cm x D: 9 cm - H: 100 cm W: 63" x D: 3 <sup>1/2"</sup> x H: 39 <sup>3/8"</sup> Weight: 15 kg

Dimensions expressed in centimeters and inches and they have to be interpreted with a tolerance of 2%. The company reserves the right to makechanges to the models whenever and without notice, for technical production reasons. The information given here is based on the latest data published on the price list.