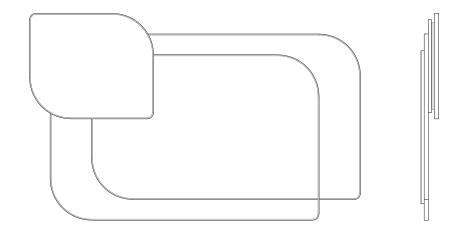

## MIRROR Visconti

Mirror with wooden frame in ebony veneer finish and liquid metal decorative insert. Clear mirror in the middle and decorative insert in vetrite on side. Left or right version available.

## **Technical Features**

Design Massimiliano Raggi

W: 160 cm x D: 9 cm - H: 100 cm W: 63" x D: 3 <sup>1/2"</sup> x H: 39 <sup>3/8"</sup> Weight: 15 kg

Dimensions expressed in centimeters and inches and they have to be interpreted with a tolerance of 2%. The company reserves the right to makechanges to the models whenever and without notice, for technical production reasons. The information given here is based on the latest data published on the price list.