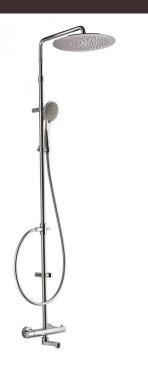

# Rigoletto telescopic tub

Rigoletto telescopic tub, MySlim inspectable shower head  ${\bf 00\text{-}1867\text{-}N\text{-}CR}$ 

### TECHNICAL INFORMATION

Bridge telescopic shower column including exposed thermostatic mixer with diverter and swinging spout, turning bar with adjustable mounting. Round ultra-thin shower head, Ø300, non-liming, inspectable and serviceable in chromed stainless steel. 3 jets non-liming shower in ABS. Smooth double anti-torsion PVC flexible hose, cm 150. CHROME

### PICTURE