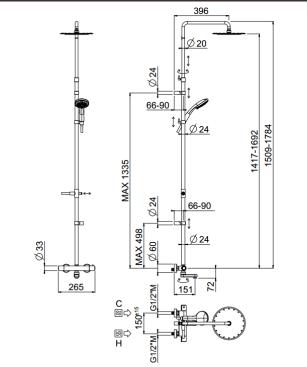

## TECHNICAL DRAWING

### TECHNICAL INFORMATION

Bridge telescopic shower column including exposed thermostatic mixer with diverter and swinging spout, turning bar with adjustable mounting. Round ultra-thin shower head, Ø300, non-liming, inspectable and serviceable in chromed stainless steel. 3 jets non-liming shower in ABS. Smooth double anti-torsion PVC flexible hose, cm 150. CHROME