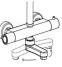

# Rigoletto telescopic tub

Rigoletto telescopic tub, MySlim inspectable shower head  ${\bf 00\text{-}1867\text{-}N\text{-}CR}$ 

### TECHNICAL INFORMATION

Bridge telescopic shower column including exposed thermostatic mixer with diverter and swinging spout, turning bar with adjustable mounting. Round ultra-thin shower head, Ø300, non-liming, inspectable and serviceable in chromed stainless steel. 3 jets non-liming shower in ABS. Smooth double anti-torsion PVC flexible hose, cm 150. CHROME

### Flow rate:

x rubinetto

# ain jet central jet side jet Tub spout



**FEATURES** 

adjustable





double antitorsion

adjustable telescopic shower column

Rigoletto adjustable spout

inspectable round

### PICTURE



## TECHNICAL DRAWING



### SPARE PARTS





# FINISHINGS