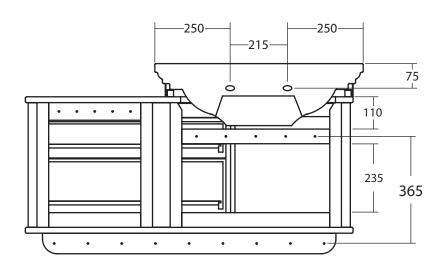

| Furniture Collection |                              |
|----------------------|------------------------------|
| Carlyon/Thurlestone  | Wall Hung Offset Vanity Unit |

## Internal drawer sizes:

Top Drawer - H=70mm W=580mm D=290mm

Bottom Drawer - H=134 W=580 D=290

We recommend that all products are purchased with the assistance of a specialist bathroom retailer and always installed by an experienced installer who is a member of a recognized association. All sizes quoted are nominal: items may vary by plus or minus 2% against the figures quoted. When planning installations where dimensions are critical, it is essential that the space allowed for individual items is physically checked. Imperial Bathrooms can not be held liable for any costs associated with items not fitting in any given area. The contents of this statement are based on information correct at the time of publication. We reserve the right to make alterations and changes in product characteristics, fixing, packaging, operation etc at any time without notice.