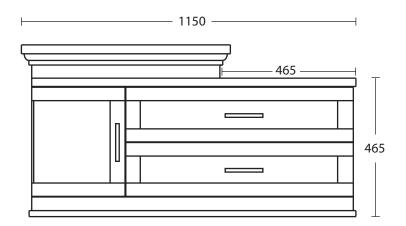

| Furniture Collection |                              |
|----------------------|------------------------------|
| Carlyon/Thurlestone  | Wall Hung Offset Vanity Unit |

## Internal drawer sizes:

Top Drawer - H=70mm W=580mm D=290mm

Bottom Drawer - H=134 W=580 D=290

We recommend that all products are purchased with the assistance of a specialist bathroom retailer and always installed by an experienced installer who is a member of a recognized association. All sizes quoted are nominal: items may vary by plus or minus 2% against the figures quoted. When planning installations where dimensions are critical, it is essential that the space allowed for individual items is physically checked. Imperial Bathrooms can not be held liable for any costs associated with items not fitting in any given area. The contents of this statement are based on information correct at the time of publication. We reserve the right to make alterations and changes in product characteristics, fixing, packaging, operation etc at any time without notice.