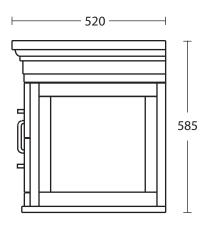

| Furniture Collection |                              |
|----------------------|------------------------------|
| Carlyon/Thurlestone  | Wall Hung Offset Vanity Unit |