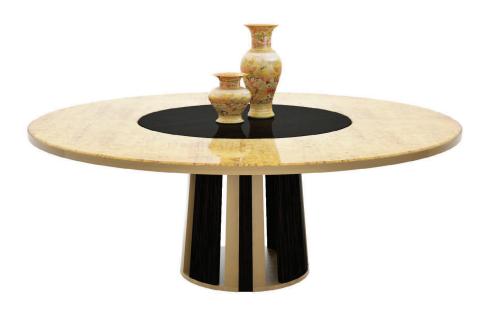

## Koro Round

Table with metal frame in antique bronze finish and polished ebony. **Ebony Model:** top in polished ebony finish and lazy susan in vetrite diameter 100 cm **Vetrite Model:** top in Vetrite and lazy susan in polished ebony finish.

## **Technical Features**

Design Massimiliano Raggi

Ø: 180 cm x H: 74 cm Ø: 74<sup>3/4</sup>" x H 29<sup>1/8</sup>" Weight: 150 kg

Dimensions expressed in centimeters and inches and they have to be interpreted with a tolerance of 2%. The company reserves the right to makechanges to the models whenever and without notice, for technical production reasons. The information given here is based on the latest data published on the price list.