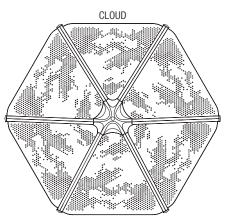

## ALUMINUM PANEL PERFORATION PATTERNS

**—** Ø.375

000

0

0

Ø

0

0

0

 $\circ$   $\circ$   $\circ$   $\circ$ 

 $\circ$   $\circ$   $\circ$   $\circ$ 

0 0

0

0

0

0

0

0

PERFORATION DETAIL

0

Ο