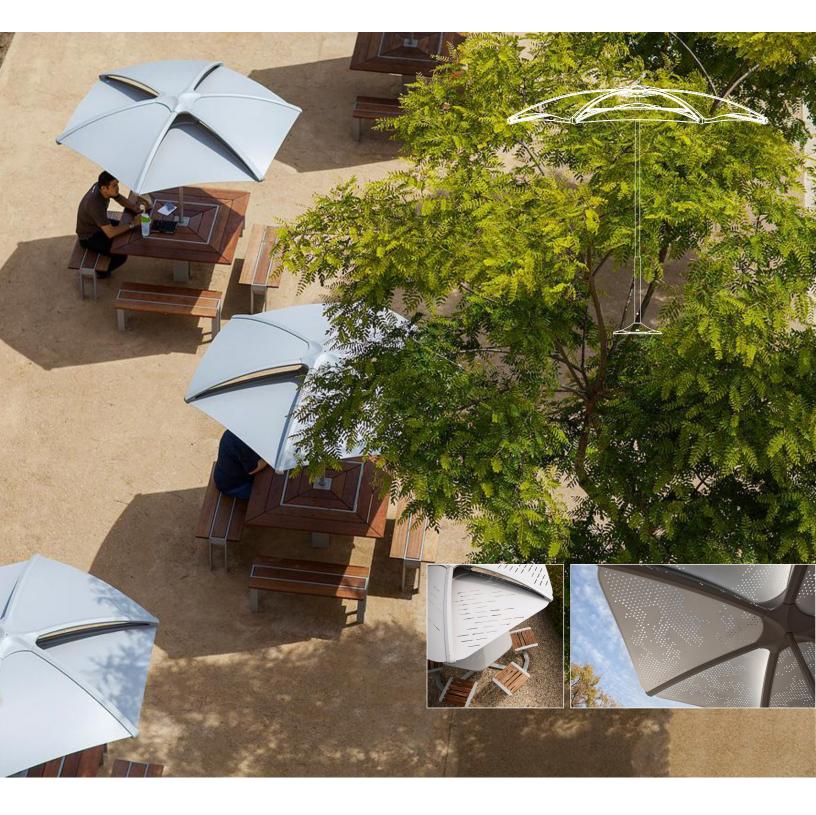

## **SOLERIS**<sup>™</sup> SUNSHADE

PRODUCT DATA

FORMS+SURFACES®

PRODUCT DATA

**Soleris Sunshade** offers a fresh interpretation of a classic functional form. Designed for year-round use, this versatile, durable umbrella features open-air construction, a fixed stainless steel pole, and shade panels in powdercoated aluminum with a variety of optional perforation patterns.