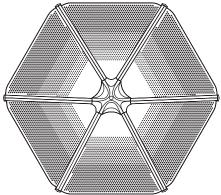

## ALUMINUM PANEL PERFORATION PATTERNS

**—** Ø.375

000

0

0

Ø

0

0

0

 $\circ$   $\circ$   $\circ$   $\circ$ 

 $\circ$   $\circ$   $\circ$   $\circ$ 

0 0

0

0

0

0

0

0

PERFORATION DETAIL

0

Ο