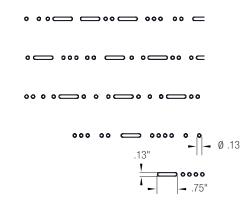

## ALUMINUM PANEL PERFORATION PATTERNS

**—** Ø.375

000

0

0

Ø

0

0

0

 $\circ$   $\circ$   $\circ$   $\circ$ 

 $\circ$   $\circ$   $\circ$   $\circ$ 

0 0

0

0

0

0

0

0

PERFORATION DETAIL

0

Ο