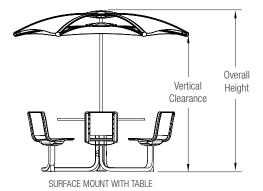

#### STANDALONE NOMINAL DIMENSIONS

| MODEL     | OVERALL WIDTH   | OVERALL DEPTH                     | OVERALL HEIGHT  | VERTICAL CLEARANCE | OVERALL WEIGHT  |
|-----------|-----------------|-----------------------------------|-----------------|--------------------|-----------------|
| SUSOL-APS | 96.9" (2461 mm) | 83.0" (2108 mm) - 86.0" (2184 mm) | 94.4" (2398 mm) | 80.0" (2032 mm)    | 181 lbs (82 kg) |

## SOLERIS SUNSHADE WITH TABLE ENSEMBLE NOMINAL DIMENSIONS (Tangent Table Ensemble, 6-seat shown)

| MODEL     | SUNSHADE WIDTH  | SUNSHADE DEPTH                    | OVERALL HEIGHT  | VERTICAL CLEARANCE | OVERALL WEIGHT                |
|-----------|-----------------|-----------------------------------|-----------------|--------------------|-------------------------------|
| SUSOL-APT | 96.9" (2461 mm) | 83.0" (2108 mm) - 86.0" (2184 mm) | 94.4" (2398 mm) | 80.0" (2032 mm)    | 326 - 562 lbs (164 - 255 kgs) |