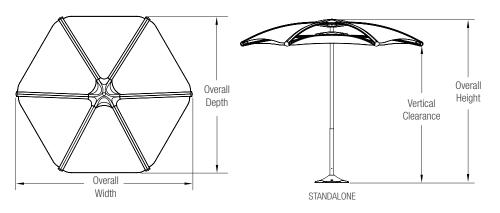

#### STANDALONE NOMINAL DIMENSIONS

| MODEL     | OVERALL WIDTH   | OVERALL DEPTH                     | OVERALL HEIGHT  | VERTICAL CLEARANCE | OVERALL WEIGHT  |
|-----------|-----------------|-----------------------------------|-----------------|--------------------|-----------------|
| SUSOL-APS | 96.9" (2461 mm) | 83.0" (2108 mm) - 86.0" (2184 mm) | 94.4" (2398 mm) | 80.0" (2032 mm)    | 181 lbs (82 kg) |

## SOLERIS SUNSHADE WITH TABLE ENSEMBLE NOMINAL DIMENSIONS (Tangent Table Ensemble, 6-seat shown)

| MODEL     | SUNSHADE WIDTH  | SUNSHADE DEPTH                    | OVERALL HEIGHT  | VERTICAL CLEARANCE | OVERALL WEIGHT                |
|-----------|-----------------|-----------------------------------|-----------------|--------------------|-------------------------------|
| SUSOL-APT | 96.9" (2461 mm) | 83.0" (2108 mm) - 86.0" (2184 mm) | 94.4" (2398 mm) | 80.0" (2032 mm)    | 326 - 562 lbs (164 - 255 kgs) |