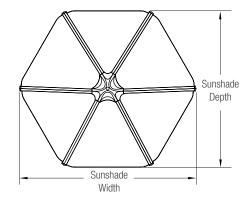

#### STANDALONE NOMINAL DIMENSIONS

| MODEL     | OVERALL WIDTH   | OVERALL DEPTH                     | OVERALL HEIGHT  | VERTICAL CLEARANCE | OVERALL WEIGHT  |
|-----------|-----------------|-----------------------------------|-----------------|--------------------|-----------------|
| SUSOL-APS | 96.9" (2461 mm) | 83.0" (2108 mm) - 86.0" (2184 mm) | 94.4" (2398 mm) | 80.0" (2032 mm)    | 181 lbs (82 kg) |

## SOLERIS SUNSHADE WITH TABLE ENSEMBLE NOMINAL DIMENSIONS (Tangent Table Ensemble, 6-seat shown)

| MODEL     | SUNSHADE WIDTH  | SUNSHADE DEPTH                    | OVERALL HEIGHT  | VERTICAL CLEARANCE | OVERALL WEIGHT                |
|-----------|-----------------|-----------------------------------|-----------------|--------------------|-------------------------------|
| SUSOL-APT | 96.9" (2461 mm) | 83.0" (2108 mm) - 86.0" (2184 mm) | 94.4" (2398 mm) | 80.0" (2032 mm)    | 326 - 562 lbs (164 - 255 kgs) |