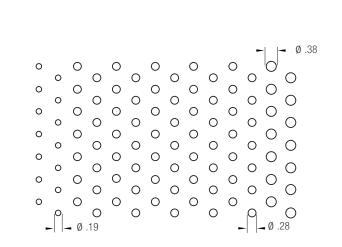

## ALUMINUM PANEL PERFORATION PATTERNS

**—** Ø.375

000

0

0

Ø

0

0

0

 $\circ$   $\circ$   $\circ$   $\circ$ 

 $\circ$   $\circ$   $\circ$   $\circ$ 

0 0

0

0

0

0

0

0

PERFORATION DETAIL

0

Ο