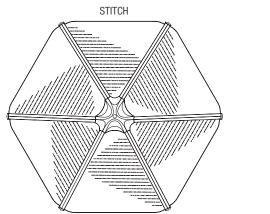

## ALUMINUM PANEL PERFORATION PATTERNS

**—** Ø.375

000

0

0

Ø

0

0

## ALUMINUM PANEL PERFORATION PATTERNS (CONTINUED)