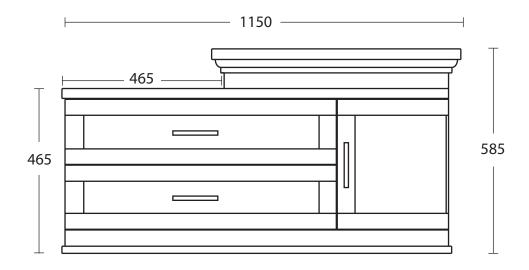

| Furniture Collection |                              |
|----------------------|------------------------------|
| Carlyon/Thurlestone  | Wall Hung Offset Vanity Unit |

Internal drawer sizes:

Top Drawer - H=70mm W=580mm D=290mm

Bottom Drawer - H=134 W=580 D=290

We recommend that all products are purchased with the assistance of a specialist bathroom retailer and always installed by an experienced installer who is a member of a recognized association. All sizes quoted are nominal: items may vary by plus or minus 2% against the figures quoted. When planning installations where dimensions are critical, it is essential that the space allowed for individual items is physically checked. Imperial Bathrooms can not be held liable for any costs associated with items not fitting in any given area. The contents of this statement are based on information correct at the time of publication. We reserve the right to make alterations and changes in product characteristics, fixing, packaging, operation etc at any time without notice.