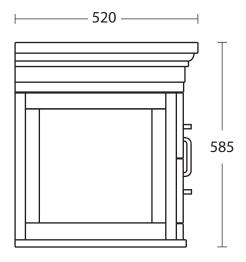

| Furniture Collection |                              |
|----------------------|------------------------------|
| Carlyon/Thurlestone  | Wall Hung Offset Vanity Unit |

Internal drawer sizes:

Top Drawer - H=70mm W=580mm D=290mm

Bottom Drawer - H=134 W=580 D=290

We recommend that all products are purchased with the assistance of a specialist bathroom retailer and always installed by an experienced installer who is a member of a recognized association. All sizes quoted are nominal: items may vary by plus or minus 2% against the figures quoted. When planning installations where dimensions are critical, it is essential that the space allowed for individual items is physically checked. Imperial Bathrooms can not be held liable for any costs associated with items not fitting in any given area. The contents of this statement are based on information correct at the time of publication. We reserve the right to make alterations and changes in product characteristics, fixing, packaging, operation etc at any time without notice.