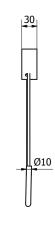

Beechwood, nylon, brass

White tube RAL9016 Black tube RAL9011

Unpack the product, remove the wood lid, clamp the product with a flaring screw (not included) in the position wanted; remove the protective film, on the back of the lid and stick it in the designed slot