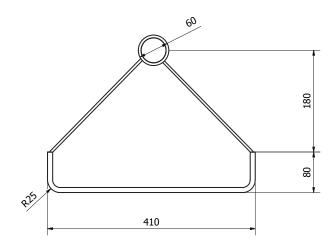

## EVRGPSBC- EVRGPSNO Ever Life Design RING

Certification TUV of system UNI EN ISO 9001

Towel hodel made in brass for wall mounted installation, with cover in beechwood

Wall mounted fixing system, through an appropriate plug, not included

Beechwood, nylon, brass

White tube RAL9016 Black tube RAL9011

Unpack the product, remove the wood lid, clamp the product with a flaring screw (not included) in the position wanted; remove the protective film, on the back of the lid and stick it in the designed slot