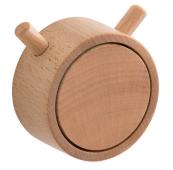

installation

maintenance

EVRGAPTO
Ever Life Design
RING

Certification TUV of system UNI EN ISO 9001

Beechwood Hanger ring for wall mounted installation

Wall mounted fixing system, through an appropriate plug, not included