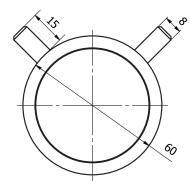

installation

maintenance

EVRGAPTO
Ever Life Design
RING

Certification TUV of system UNI EN ISO 9001

Beechwood Hanger ring for wall mounted installation

Wall mounted fixing system, through an appropriate plug, not included

Beechwood

Unpack the product, remove the wood lid, clamp the product with a flaring screw (not included) in the position wanted; remove the protective film, on the back of the lid and stick it in the designed slot.