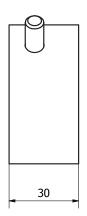

Beechwood

Unpack the product, remove the wood lid, clamp the product with a flaring screw (not included) in the position wanted; remove the protective film, on the back of the lid and stick it in the designed slot.