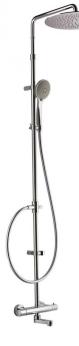

# Rigoletto telescopic tub

Rigoletto telescopic tub, MySlim inspectable shower head 00-1967-N-CR

## TECHNICAL INFORMATION

Bridge telescopic shower column including exposed thermostatic mixer with brass hadles, diverter and swinging spout, turning bar with adjustable mounting. Round ultra-thin shower head, Ø300, non-liming, inspectable and serviceable in chromed stainless steel. 3 jets non-liming shower in ABS. Smooth double antitorsion PVC flexible hose, cm 150. CHROME

### FEATURES

side jet

rain jet

double anti-

torsion

adjustable spout

inspectable round

#### TECHNICAL DRAWING

adjustable

column

telescopic shower

FINISHINGS