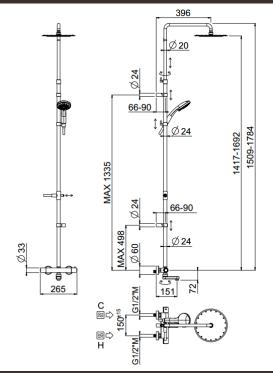

# Rigoletto telescopic tub

Rigoletto telescopic tub, MySlim inspectable shower head 00-1967-N-CR

## TECHNICAL INFORMATION

Bridge telescopic shower column including exposed thermostatic mixer with brass hadles, diverter and swinging spout, turning bar with adjustable mounting. Round ultra-thin shower head, Ø300, non-liming, inspectable and serviceable in chromed stainless steel. 3 jets non-liming shower in ABS. Smooth double antitorsion PVC flexible hose, cm 150. CHROME

#### Flow rate:

x rubinetto

PICTURE

### FEATURES





side jet



rain jet

double anti-

torsion







adjustable spout



inspectable round

#### TECHNICAL DRAWING

adjustable

column

telescopic shower



FINISHINGS





### SPARE PARTS





CALFLEX srl Zona Industriale 5/bis - 28891 Nonio (VB) Italy P.IVA / CF: 01099690032 - REA: VB - 148489 - Capitale sociale iv : 100.000 Euro