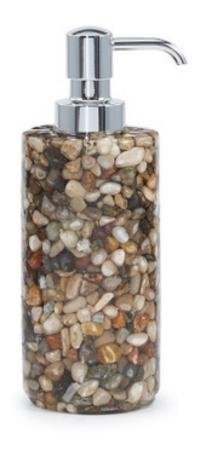

## PEBBLE PUMP DISPENSER

This Zen-inspired stone soap dispenser has a secret: the "pebbles" are actually fragments of fine Italian marble gathered from our artisans' cutting rooms. The marble is tumbled to produce smooth pebble shapes and suspended in crystal clear acrylic. Made in Italy.