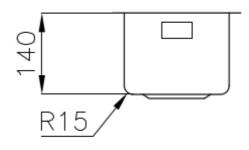

### **DETAILS**

| Gun Metal                                                       |
|-----------------------------------------------------------------|
| PVD                                                             |
| AISI 304 stainless steel                                        |
| Foster brushed                                                  |
| 30 cm                                                           |
| Undermount                                                      |
| 222x442 mm                                                      |
| Fixing hooks, gasket, drain, overflow and siphon, boxed packing |
| No standard holes                                               |
|                                                                 |

| Built-in hole             | View technical data sheet (for all Flush-mount / Top-mount models and Under-mount models)                                                                                                                                                                                                                                                      |
|---------------------------|------------------------------------------------------------------------------------------------------------------------------------------------------------------------------------------------------------------------------------------------------------------------------------------------------------------------------------------------|
| Drainer                   | No                                                                                                                                                                                                                                                                                                                                             |
| Width                     | 22 cm                                                                                                                                                                                                                                                                                                                                          |
| Bowl dimension            | 180x400mm                                                                                                                                                                                                                                                                                                                                      |
| Number of bowls           | 1 bowl                                                                                                                                                                                                                                                                                                                                         |
| Waste fitting             | 3,5" drain                                                                                                                                                                                                                                                                                                                                     |
| FEATURES                  |                                                                                                                                                                                                                                                                                                                                                |
| Basket 3,5" waste fitting | The drain is equipped with a large 3.5" drain, with the practical basket cap that prevents the discharge of solid parts. The 3.5 "drain allows the use of the Foster waste-disposer, compatible with all models.                                                                                                                               |
| Gun Metal                 | The Gun Metal finish is obtained by treating steel with a physical process called PVD (Phisical Vacuum Deposition) which deposits particles of noble metals on the surface. The result is a unique and refined aesthetic effect, and an improvement of the mechanical properties of the steel which is more resistant to impact and scratches. |
| High thickness            | Imm thick steel. A significant thickness, which guarantees the maximum sturdiness and durability.                                                                                                                                                                                                                                              |
| Perimetral overflow       | The overflow is always a security on the Foster sinks that prevents the overflow of water in case of oversights. The perimeter drain solution improves aesthetics thanks to its square and essential shape.                                                                                                                                    |
| Small radius              | Bowls with squared shapes with a modern design and an increased capacity, for a minimal aesthetics connected with an extreme practicity.                                                                                                                                                                                                       |