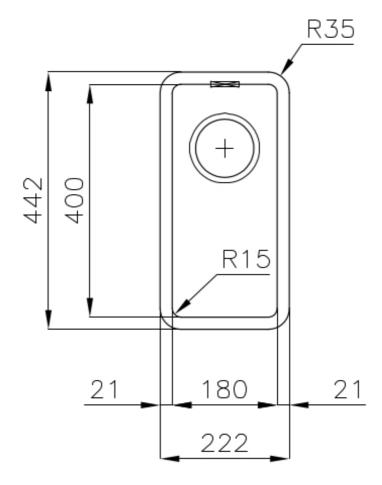

### **DETAILS**

| Gun Metal                                                       |
|-----------------------------------------------------------------|
| PVD                                                             |
| AISI 304 stainless steel                                        |
| Foster brushed                                                  |
| 30 cm                                                           |
| Undermount                                                      |
| 222x442 mm                                                      |
| Fixing hooks, gasket, drain, overflow and siphon, boxed packing |
| No standard holes                                               |
|                                                                 |

| Built-in hole             | View technical data sheet (for all Flush-mount / Top-mount models and Under-mount models)                                                                                                                                                                                                                                                      |
|---------------------------|------------------------------------------------------------------------------------------------------------------------------------------------------------------------------------------------------------------------------------------------------------------------------------------------------------------------------------------------|
| Drainer                   | No                                                                                                                                                                                                                                                                                                                                             |
| Width                     | 22 cm                                                                                                                                                                                                                                                                                                                                          |
| Bowl dimension            | 180x400mm                                                                                                                                                                                                                                                                                                                                      |
| Number of bowls           | 1 bowl                                                                                                                                                                                                                                                                                                                                         |
| Waste fitting             | 3,5" drain                                                                                                                                                                                                                                                                                                                                     |
| FEATURES                  |                                                                                                                                                                                                                                                                                                                                                |
| Basket 3,5" waste fitting | The drain is equipped with a large 3.5" drain, with the practical basket cap that prevents the discharge of solid parts. The 3.5 "drain allows the use of the Foster waste-disposer, compatible with all models.                                                                                                                               |
| Gun Metal                 | The Gun Metal finish is obtained by treating steel with a physical process called PVD (Phisical Vacuum Deposition) which deposits particles of noble metals on the surface. The result is a unique and refined aesthetic effect, and an improvement of the mechanical properties of the steel which is more resistant to impact and scratches. |
| High thickness            | Imm thick steel. A significant thickness, which guarantees the maximum sturdiness and durability.                                                                                                                                                                                                                                              |
| Perimetral overflow       | The overflow is always a security on the Foster sinks that prevents the overflow of water in case of oversights. The perimeter drain solution improves aesthetics thanks to its square and essential shape.                                                                                                                                    |
| Small radius              | Bowls with squared shapes with a modern design and an increased capacity, for a minimal aesthetics connected with an extreme practicity.                                                                                                                                                                                                       |