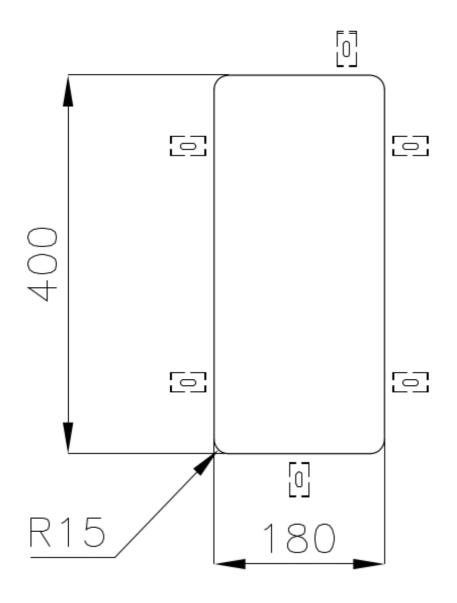

|
| Perimetral overflow       | The overflow is always a security on the Foster sinks that prevents the overflow of water in case of oversights. The perimeter drain solution improves aesthetics thanks to its square and essential shape.                                                                                                                                    |
| Small radius              | Bowls with squared shapes with a modern design and an increased capacity, for a minimal aesthetics connected with an extreme practicity.                                                                                                                                                                                                       |

### **TECHNICAL DATA**

# Foster ==





## Foster ==



Cut out size Dimensioni per foratura top



### **RECOMMENDED PAIRINGS**







Mixer Tap Skin Gun Metal 8424 856

### **OPTIONAL AUTOMATIC WASTE FITTINGS**



Gun Metal automatic waste fitting 8407 110



Space Push Gun Metal automatic waste fitting 8407 120