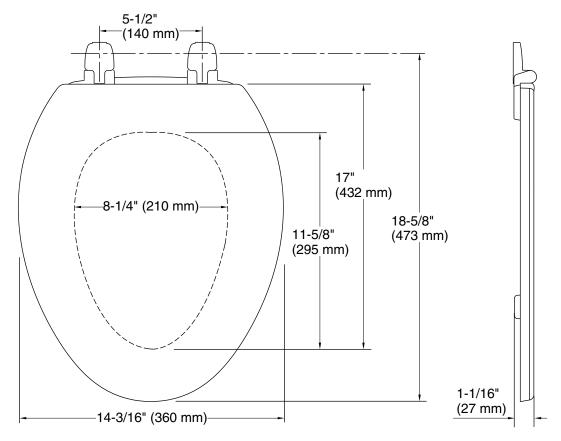

# **Technical Information**

All product dimensions are nominal.Seat shape type:ElongatedSeat front type:Closed-frontSeat-mounting holes:5-1/2" (140 mm)