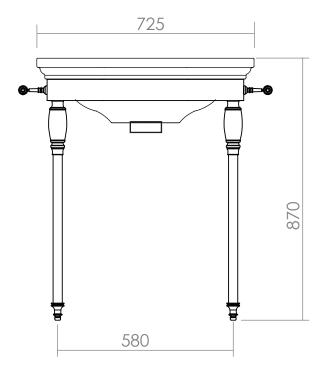

| Basin Stands Collection |                       |
|-------------------------|-----------------------|
| Carlyon                 | Glass leg Basin Stand |

We recommend that all products are purchased with the assistance of a specialist bathroom retailer and always installed by an experienced installer who is a member of a recognized association. All sizes quoted are nominal: items may vary by plus or minus 2% against the figures quoted. When planning installations where dimensions are critical, it is essential that the space allowed for individual items is physically checked. Imperial Bathrooms can not be held liable for any costs associated with items not fitting in any given area. The contents of this statement are based on information correct at the time of publication. We reserve the right to make alterations and changes in product characteristics, fixing, packaging, operation etc at any time without notice.