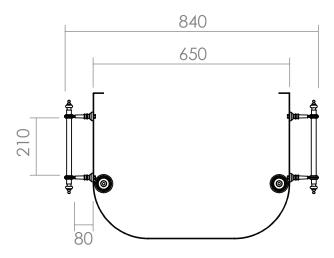

| Basin Stands Collection |                       |
|-------------------------|-----------------------|
| Carlyon                 | Glass leg Basin Stand |

We recommend that all products are purchased with the assistance of a specialist bathroom retailer and always installed by an experienced installer who is a member of a recognized association. All sizes quoted are nominal: items may vary by plus or minus 2% against the figures quoted. When planning installations where dimensions are critical, it is essential that the space allowed for individual items is physically checked. Imperial Bathrooms can not be held liable for any costs associated with items not fitting in any given area. The contents of this statement are based on information correct at the time of publication. We reserve the right to make alterations and changes in product characteristics, fixing, packaging, operation etc at any time without notice.