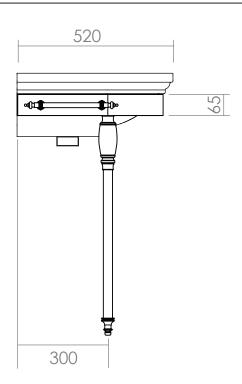

| Basin Stands Collection |                       |
|-------------------------|-----------------------|
| Carlyon                 | Glass leg Basin Stand |

We recommend that all products are purchased with the assistance of a specialist bathroom retailer and always installed by an experienced installer who is a member of a recognized association. All sizes quoted are nominal: items may vary by plus or minus 2% against the figures quoted. When planning installations where dimensions are critical, it is essential that the space allowed for individual items is physically checked. Imperial Bathrooms can not be held liable for any costs associated with items not fitting in any given area. The contents of this statement are based on information correct at the time of publication. We reserve the right to make alterations and changes in product characteristics, fixing, packaging, operation etc at any time without notice.