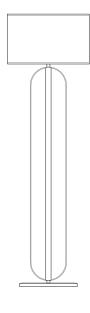

LIGHTING

Floor lamp with bronzed metal frame and lined pyrex glass. Double lampshade in bronzed metal mesh outside and ivory fabric inside. Floor and Table lamp with base in metal and decorative bronzed mirror

## **Technical Features**

Ø: 54 cm x H: 180 cm Ø: 21 <sup>1/4"</sup> x H: 70 <sup>7/8"</sup> Lampshade: Ø: 54 x H: 31 cm Ø: 21 <sup>1/4"</sup> x H: 12 <sup>1/4"</sup> Weight: 20 kg

www.sicis.com

Dimensions expressed in centimeters and inches and they have to be interpreted with a tolerance of 2%. The company reserves the right to makechanges to the models whenever and without notice, for technical production reasons. The information given here is based on the latest data published on the price list.