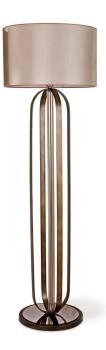

LIGHTING

Floor lamp with bronzed metal frame and lined pyrex glass. Double lampshade in bronzed metal mesh outside and ivory fabric inside. Floor and Table lamp with base in metal and decorative bronzed mirror

## **Technical Features**

Ø: 54 cm x H: 180 cm Ø: 21 <sup>1/4"</sup> x H: 70 <sup>7/8"</sup> Lampshade: Ø: 54 x H: 31 cm Ø: 21 <sup>1/4"</sup> x H: 12 <sup>1/4"</sup> Weight: 20 kg

www.sicis.com

Dimensions expressed in centimeters and inches and they have to be interpreted with a tolerance of 2%. The company reserves the right to makechanges to the models whenever and without notice, for technical production reasons. The information given here is based on the latest data published on the price list.