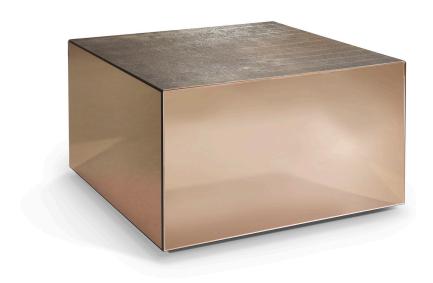

## **Cube High**

Deluxe Vers.: plywood structure with bronzed or smoked mirror cladding. Top in three different liquid metal finishes: "SKRATCHED (1)" or "STREAKED (2)" or "MOSAIC (3)" and "bronzed or smoked mirror (4)".

Standard Vers. with natural mirror cladding on sides. Top in "Vetrite cat. PERGAMINO (1)", "Vetrite cat. ASTRAKAN (2)" or "Vetrite cat.

| Technical Features                                                                     | Design Massimiliano Raggi |
|----------------------------------------------------------------------------------------|---------------------------|
|                                                                                        |                           |
|                                                                                        |                           |
| W: 80 cm x D: 80 cm x H: 45 cm                                                         |                           |
| W: 31 <sup>1/2</sup> " x D: 31 <sup>1/2</sup> "x H: 17 <sup>3/4</sup> "  Weight: 41 kg |                           |
|                                                                                        |                           |
|                                                                                        |                           |
|                                                                                        |                           |