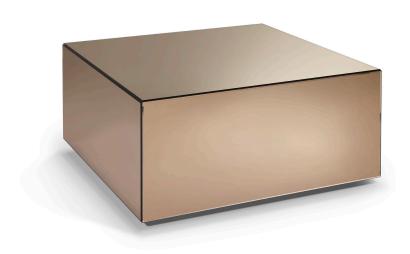

## **Cube Low**

Deluxe Vers.: plywood structure with bronzed or smoked mirror cladding. Top in three different liquid metal finishes: "SKRATCHED (1)" or "STREAKED (2)" or "MOSAIC (3)" and "bronzed or smoked mirror (4)". Standard Vers. with natural mirror cladding on sides. Top in "Vetrite cat. PERGAMINO (1)", "Vetrite cat. ASTRAKAN (2)" or "Vetrite cat. ELECTRIC MARBLE (3)"

| Technical Features                                                                                                    |  | Design Massimiliano Ragg |
|-----------------------------------------------------------------------------------------------------------------------|--|--------------------------|
|                                                                                                                       |  |                          |
| W: 80 cm x D: 80 cm x H: 36 cm<br>W: 31 <sup>1/2</sup> x D: 31 <sup>1/2</sup> x H: 14 <sup>1/8</sup><br>Weight: 41 kg |  |                          |
|                                                                                                                       |  |                          |