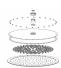

# Rigoletto telescopic tub

Rigoletto telescopic tub, MySlim inspectable shower head  ${\bf 00\text{-}1965\text{-}N\text{-}CR}$ 

# TECHNICAL INFORMATION

Bridge telescopic shower column including exposed thermostatic mixer with brass hadles, diverter and swinging spout, turning bar with adjustable mounting. Round ultra-thin shower head, Ø240, non-liming, inspectable and serviceable in chromed stainless steel. 3 jets non-liming shower in ABS. Smooth double antitorsion PVC flexible hose, cm 150. CHROME

### Flow rate:

x rubinetto

# FEATURES









rain jet

central jet

side je

Tub spout









double antitorsion

telescopic shower

Rigoletto adjustable spout

inspectable round

PICTURE



## TECHNICAL DRAWING



#### SPARE PARTS





#### **FINISHINGS**