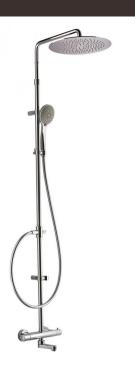

# Rigoletto telescopic tub

Rigoletto telescopic tub, MySlim inspectable shower head  ${\bf 00\text{-}1965\text{-}N\text{-}CR}$ 

# TECHNICAL INFORMATION

Bridge telescopic shower column including exposed thermostatic mixer with brass hadles, diverter and swinging spout, turning bar with adjustable mounting. Round ultra-thin shower head, Ø240, non-liming, inspectable and serviceable in chromed stainless steel. 3 jets non-liming shower in ABS. Smooth double antitorsion PVC flexible hose, cm 150. CHROME