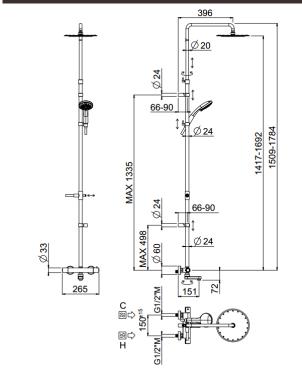

# Rigoletto telescopic tub

Rigoletto telescopic tub, MySlim inspectable shower head  ${\bf 00\text{-}1965\text{-}N\text{-}CR}$ 

# TECHNICAL INFORMATION

Bridge telescopic shower column including exposed thermostatic mixer with brass hadles, diverter and swinging spout, turning bar with adjustable mounting. Round ultra-thin shower head, Ø240, non-liming, inspectable and serviceable in chromed stainless steel. 3 jets non-liming shower in ABS. Smooth double antitorsion PVC flexible hose, cm 150. CHROME

### Flow rate:

x rubinetto

# FEATURES









rain jet

central jet

side je

Tub spout









double antitorsion

telescopic shower

Rigoletto adjustable spout

inspectable round

PICTURE



## TECHNICAL DRAWING



#### SPARE PARTS





#### **FINISHINGS**