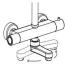

# Rigoletto telescopic tub

Rigoletto telescopic tub, MySlim inspectable shower head  ${\bf 00\text{-}1965\text{-}N\text{-}CR}$ 

# TECHNICAL INFORMATION

Bridge telescopic shower column including exposed thermostatic mixer with brass hadles, diverter and swinging spout, turning bar with adjustable mounting. Round ultra-thin shower head, Ø240, non-liming, inspectable and serviceable in chromed stainless steel. 3 jets non-liming shower in ABS. Smooth double antitorsion PVC flexible hose, cm 150. CHROME

### Flow rate:

x rubinetto

# FEATURES









rain jet

central jet

side je

Tub spout









double antitorsion

telescopic shower

Rigoletto adjustable spout

inspectable round

PICTURE



## TECHNICAL DRAWING



#### SPARE PARTS





#### **FINISHINGS**