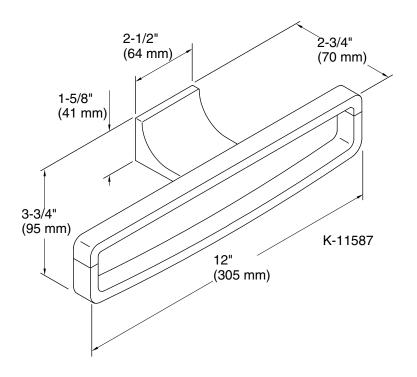

# **Technical Information**

All product dimensions are nominal.

Material: Metal