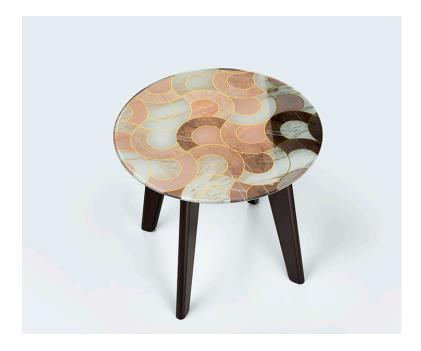

## **Owen Round High**

Side table with solid timber legs in matt metallic paint (polished lacquer metallic is optional). Vetrite top: Standard Vers. (Pergamino) or Deluxe Vers. (Electric marble).

**Technical Features** 

Design Massimiliano Raggi

Ø: 42 cm x H: 52 cm Ø: 16 <sup>1/2\*</sup> x H:2 0 <sup>1/2\*</sup> Weight: 6 kg

Dimensions expressed in centimeters and inches and they have to be interpreted with a tolerance of 2%. The company reserves the right to makechanges to the models whenever and without notice, for technical production reasons. The information given here is based on the latest data published on the price list.