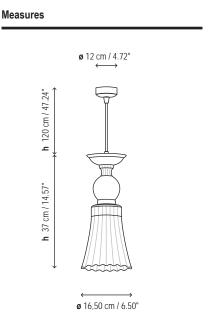

# 

| Ref                                      | Finishings |
|------------------------------------------|------------|
| 410131106                                | chrome     |
| 410131122                                | red chrome |
| Material: Blown glass                    |            |
| Adjustable wi                            | re         |
| Not Customizable                         |            |
| IMPORTANT NOTE: Due to the nature of the |            |