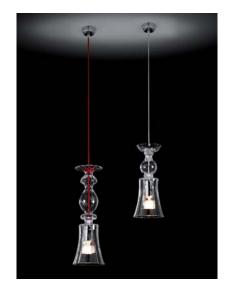

### **Technical description:**

Artisanal blown glass pendant with adjustable tensor wire and colored electrical wiring in chrome or red chrome. Two standard formats are available. Due to the nature of the hand blown crystal, natural variations should be expected and will not be considered imperfections.

# 

| Ref                                      | Finishings |
|------------------------------------------|------------|
| 410131106                                | chrome     |
| 410131122                                | red chrome |
| Material: Blown glass                    |            |
| Adjustable wi                            | re         |
| Not Customizable                         |            |
| IMPORTANT NOTE: Due to the nature of the |            |