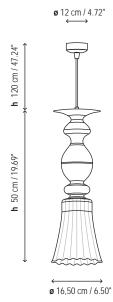

### **Technical description:**

Artisanal blown glass pendant with adjustable tensor wire and colored electrical wiring in chrome or red chrome. Two standard formats are available. Due to the nature of the hand blown crystal, natural variations should be expected and will not be considered imperfections.

# 

| Ref                                      | Finishings |
|------------------------------------------|------------|
| 410131106                                | chrome     |
| 410131122                                | red chrome |
| Material: Blown glass                    |            |
| Adjustable wi                            | re         |
| Not Customizable                         |            |
| IMPORTANT NOTE: Due to the nature of the |            |

IMPORTANT NOTE: Due to the nature of the hand blown cristal, natural variations should be expected and will not be considered an imperfection.